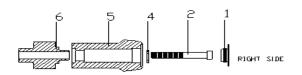

## **INSTRUCTIONS TO ASSEMBLE**

Dismount the fixation screws from the chassis to the engine in the support point marked on the picture (and the opposite side). Mount the crash pads on each own side as the figure shows, using the supplied screws. Once pressed, place the lids (1).

## MATERIAL SUPPLIED

| POSITION | DESCRIPTION                               | QUANTITY |
|----------|-------------------------------------------|----------|
| 1        | Plastic lids                              | 2        |
| 2        | M10/125x160 screw                         | 1        |
| 3        | M10/125x110 screw                         | 1        |
| 4        | Ø20ext.Ø10int x2 washer                   | 2        |
| 5        | Nylon protector                           | 2        |
| 6        | Aluminium metal arrowhead right hand side | 1        |
| 7        | Aluminium metal arrowhead left hand side  | 1        |