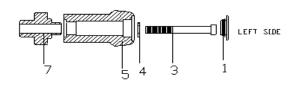

## **INSTRUCTIONS TO ASSEMBLE**

Dismount the fixation screws from the chassis to the engine in the support point marked on the picture (and the opposite side). Mount the crash pads on each own side as the figure shows, using the supplied screws. Once pressed, place the lids (1).

## MATERIAL SUPPLIED

| POSITION | DESCRIPTION                               | QUANTITY |
|----------|-------------------------------------------|----------|
| 1        | Plastic lids                              | 2        |
| 2        | M10/125x160 screw                         | 1        |
| 3        | M10/125x110 screw                         | 1        |
| 4        | Ø20ext.Ø10int x2 washer                   | 2        |
| 5        | Nylon protector                           | 2        |
| 6        | Aluminium metal arrowhead right hand side | 1        |
| 7        | Aluminium metal arrowhead left hand side  | 1        |