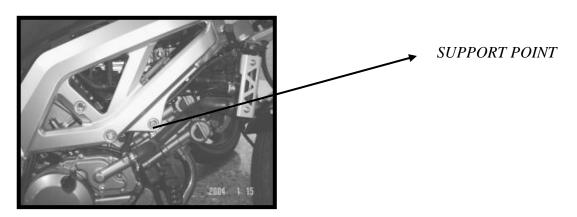

## **INSTRUCTIONS TO ASSEMBLE**

Dismount the fixation screws from the chassis to the engine in the support point marked on the picture (and the opposite side). Mount the crash pads on each own side as the figure shows, using the supplied screws. Once pressed, place the lids (1).