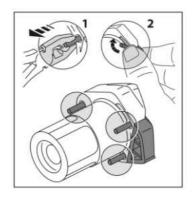

## INSTRUCTIONS TO ASSAMBLE

Dismount the fixation screws from the classic to the engine in the support point marked on the picture (and the opposite side). Mount the crash pads on each own side as the figuge shows, using the supplied sxrews. Once pressed, place the lids (1).