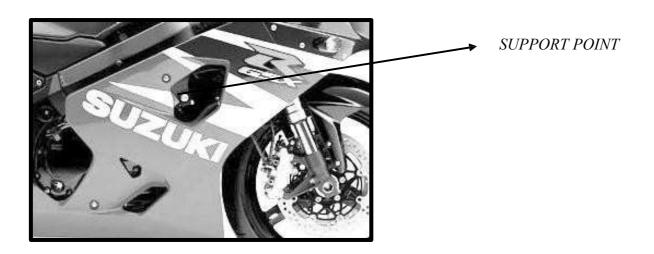

## INSTRUCTIONS TO ASSAMBLE

Dismount the fixation screws from the classic to the engine in the support point marked on the picture (and the opposite side). Mount the crash pads on each own side as the figuge shows, using the supplied sxrews. Once pressed, place the lids (1).