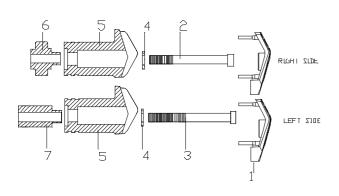

## MATERIAL SUPPLIED

| POSITION | DESCRIPTION                               | QUANTITY |
|----------|-------------------------------------------|----------|
| 1        | Plastic lids                              | 2        |
| 2        | M10/125x90 screw                          | 1        |
| 3        | M10/125x100 screw                         | 1        |
| 4        | ⊘20ext.⊘10int x2 washer                   | 2        |
| 5        | Nylon protector                           | 2        |
| 6        | Aluminium metal arrowhead right hand side | 1        |
| 7        | Aluminium metal arrowhead left hand side  | 1        |