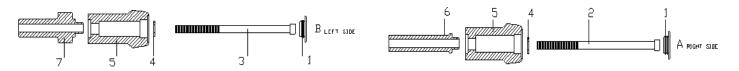

## **INSTRUCTIONS TO ASSEMBLE**

Dismount the fixation screws from the chassis to the engine in the support point marked on the picture (and the opposite side). Mount the crash pads on each own side as the figure shows, using the supplied screws. Once pressed, place the lids (1).

## MATERIAL SUPPLIED

| POSITION | DESCRIPTION                               | QUANTITY |
|----------|-------------------------------------------|----------|
| 1        | Plastic lids                              | 2        |
| 2        | M10/125x175 screw                         | 1        |
| 3        | M10/125x160 screw                         | 1        |
| 4        | Ø20ext.Ø10int x2 washer                   | 2        |
| 5        | Nylon protector                           | 2        |
| 6        | Aluminium metal arrowhead right hand side | 1        |
| 7        | Aluminium metal arrowhead left hand side  | 1        |