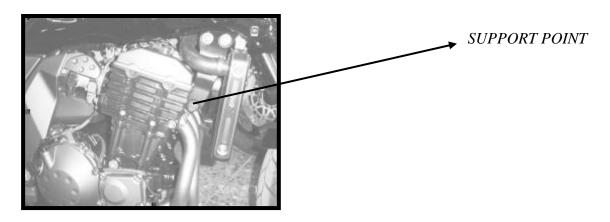

## **INSTRUCTIONS TO ASSEMBLE**

Dismount the fixation screws from the chassis to the engine in the support point marked on the picture (and the opposite side). Mount the crash pads on each own side as the figure shows, using the supplied screws. Once pressed, place the lids (1).