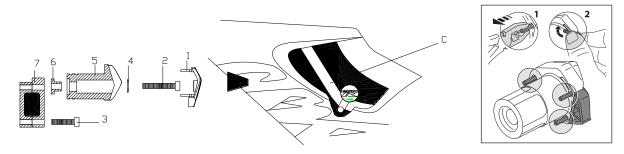

## **INSTRUCTIONS TO ASSEMBLE**

Mount the group bridle-protector in the chassis' rectangular section marked on the picture, and pointed on the figure attached (C). Move the group in order for the crash pad remain as close as possible from the bodywork. On the right hand side is recommended to dismount the bodywork side in order to have easiness to mount and fasten the item (1).

## **MATERIAL SUPPLIED**

| POSITION | DESCRIPTION               | QUANTITY |
|----------|---------------------------|----------|
| 1        | Plastic caps              | 2        |
| 2        | M8x50 fastener            | 2        |
| 3        | M8x35 fastener            | 2        |
| 4        | Ø20ext.Ø10int x2 washer   | 2        |
| 5        | Nylon protector 85mm      | 2        |
| 6        | Aluminium metal arrowhead | 2        |
| 7        | Aluminium bridle          | 2        |