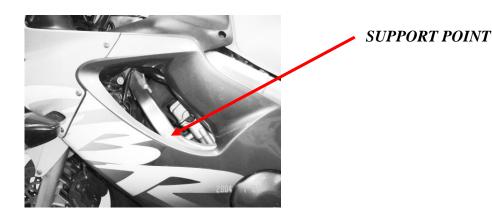

## **INSTRUCTIONS TO ASSEMBLE**

Mount the group bridle-protector in the chassis' rectangular section marked on the picture, and pointed on the figure attached (C). Move the group in order for the crash pad remain as close as possible from the bodywork. On the right hand side is recommended to dismount the bodywork side in order to have easiness to mount and fasten the item (1).