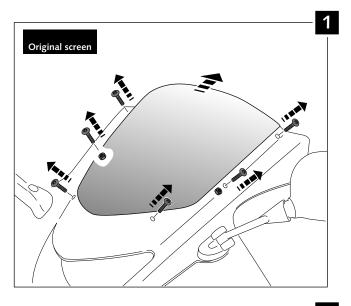

- 1- Place the screws on one side without tighten all the way.
- 2- Stretch the windscreen to the other side (see Fig. 1). The flexibility of the material allows this stretch with no risk of breaking or cracking.
- 3- Place the screws withouth tighting all the way.
- 4- Tighten progressively all the screws.