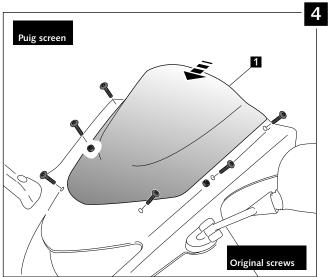

## SCREEN FOR KAWASAKI ZX10R '04 - '05

Ref.: 1657

| ID. |   | DESCRIPTION                                | QTY. |
|-----|---|--------------------------------------------|------|
| 1   |   | Screen                                     | 1    |
| 2   |   | M5x20 ISO 7380 Allen screw                 | 1    |
| 3   | 0 | Plate                                      | 1    |
| 4   | 0 | Ø inner 8,5 x Ø outer 14x4 metal arrowhead | 1    |