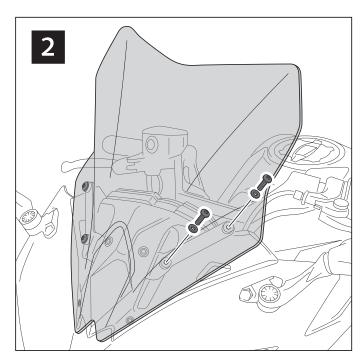

- 1- Place the screws on one side without tighten all the way.
- 2- Stretch the windscreen to the other side (see Fig. 1). The flexibility of the material allows this stretch with no risk of breaking or cracking.
- 3- Place the screws withouth tighting all the way.
- 4- Tighten progressively all the screws.