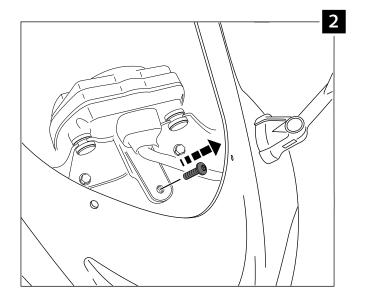

## SCREEN FOR KAWASAKI ZX10R '04 - '05

Ref.: 1657

| ID. |   | DESCRIPTION                                | QTY. |
|-----|---|--------------------------------------------|------|
| 1   |   | Screen                                     | 1    |
| 2   |   | M5x20 ISO 7380 Allen screw                 | 1    |
| 3   | 0 | Plate                                      | 1    |
| 4   | 0 | Ø inner 8,5 x Ø outer 14x4 metal arrowhead | 1    |