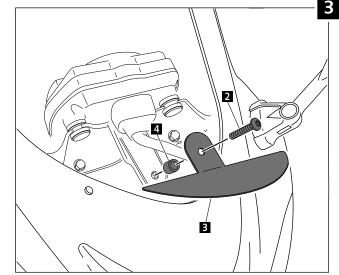

## SCREEN FOR KAWASAKI ZX10R '04 - '05

Ref.: 1657

| ID. |   | DESCRIPTION                                | QTY. |
|-----|---|--------------------------------------------|------|
| 1   |   | Screen                                     | 1    |
| 2   |   | M5x20 ISO 7380 Allen screw                 | 1    |
| 3   | 0 | Plate                                      | 1    |
| 4   | 0 | Ø inner 8,5 x Ø outer 14x4 metal arrowhead | 1    |