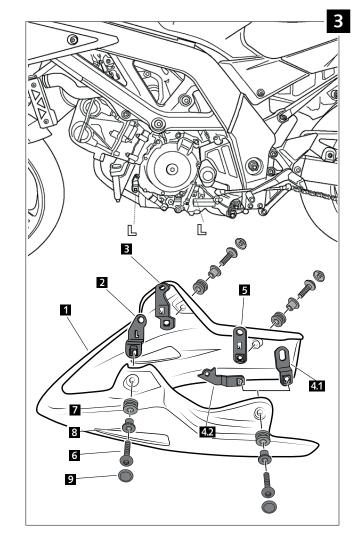

## SUZUKI SV650 S '03-'08

| ID. | DESCRIPTION                                                    | QTY. |
|-----|----------------------------------------------------------------|------|
| 1   | Engine spoiler                                                 | 1    |
| 2   | Front left support with and unside M6 nut                      | 1    |
| 3   | Front right support with and unside M6 nut                     | 1    |
| 4   | Rear left support with and unside M6 nut                       | 1    |
| 5   | Rear right support with and unside M6 nut                      | 1    |
| 6   | M6x20 DIN 1001 Allen screw                                     | 4    |
| 7   | Ø9Ø11xØ18 well nut (supplied already manted on the 1 piece)    | 4    |
| 8   | Arrowhead with valona (supplied already manted on the 1 piece) | 4    |
| 9   | Stikers set                                                    | 4    |