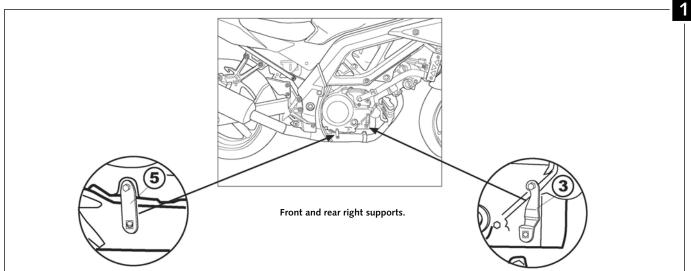

### SUZUKI SV650 '99-'12 - DL650 V-STROM '04-'11 SUZUKI SV650 '16

Front and rear left supports.