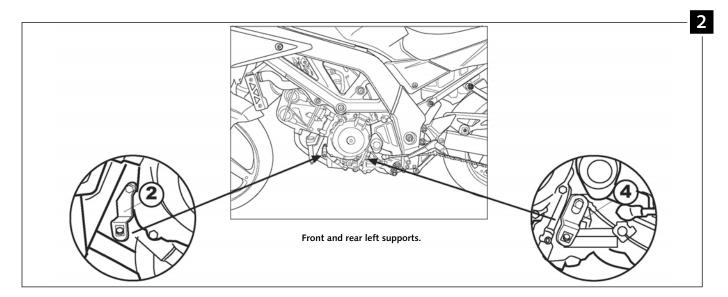

# SUZUKI SV650 '99-'12 - DL650 V-STROM '04-'11 SUZUKI SV650 '16

Ref.: 8559J (black colour)

Ref.: 8559C (carbon look)

| ID. |    | DESCRIPTION                                                                                | QTY. |
|-----|----|--------------------------------------------------------------------------------------------|------|
| 1   |    | Engine spoiler                                                                             | 1    |
| 2   |    | Front left support with and unside M6 nut                                                  | 1    |
| 3   |    | Front right support with and unside M6 nut                                                 | 1    |
| 4.1 |    | Rear left support with and unside M6 nut<br>(SUZUKI SV650 '99-'12 / SUZUKI V-STROM '04-'11 | 1    |
| 4.2 |    | Rear left support with and unside M6 nut<br>(SUZUKI SV650 '16)                             | 1    |
| 5   |    | Rear right support with and unside M6 nut                                                  | 1    |
| 6   | 0) | M6x20 ISO7380 allen screw                                                                  | 4    |
| 7   |    | Ø9Ø11xØ18 well nut (supplied already manted on the 1 piece)                                | 4    |
| 8   |    | Arrowhead with valona (supplied already manted on the 1 piece)                             | 4    |
| 9   | 0  | M5 screw cap                                                                               | 4    |
| 10  |    | Stickers set                                                                               | 4    |