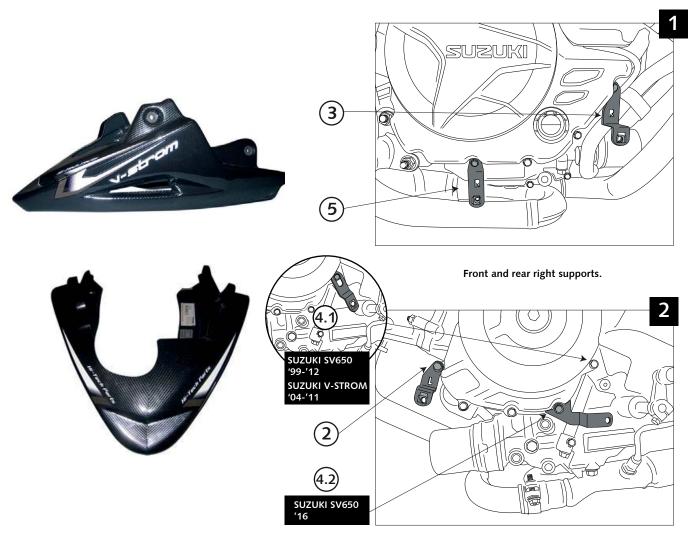

# SUZUKI SV650 '99-'12 - DL650 V-STROM '04-'11 SUZUKI SV650 '16

Ref.: 8559J (black colour)

Ref.: 8559C (carbon look)

| ID. |    | DESCRIPTION                                                                                | QTY. |
|-----|----|--------------------------------------------------------------------------------------------|------|
| 1   |    | Engine spoiler                                                                             | 1    |
| 2   |    | Front left support with and unside M6 nut                                                  | 1    |
| 3   |    | Front right support with and unside M6 nut                                                 | 1    |
| 4.1 |    | Rear left support with and unside M6 nut<br>(SUZUKI SV650 '99-'12 / SUZUKI V-STROM '04-'11 | 1    |
| 4.2 |    | Rear left support with and unside M6 nut<br>(SUZUKI SV650 '16)                             | 1    |
| 5   |    | Rear right support with and unside M6 nut                                                  | 1    |
| 6   | 0) | M6x20 ISO7380 allen screw                                                                  | 4    |
| 7   |    | Ø9Ø11xØ18 well nut (supplied already manted on the 1 piece)                                | 4    |
| 8   |    | Arrowhead with valona (supplied already manted on the 1 piece)                             | 4    |
| 9   | 0  | M5 screw cap                                                                               | 4    |
| 10  |    | Stickers set                                                                               | 4    |

**ENGINE SPOILER FOR** 

### SUZUKI SV650 '99-'12 - DL650 V-STROM '04-'11 SUZUKI SV650 '16

Front and rear left supports.