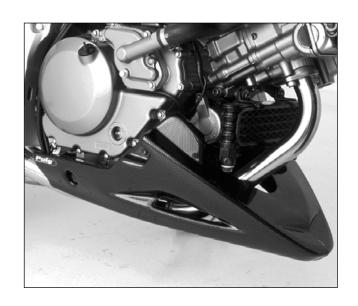

### SUZUKI SV650 '99-'12 - DL650 V-STROM '04-'11 SUZUKI SV650 '16

Front and rear left supports.