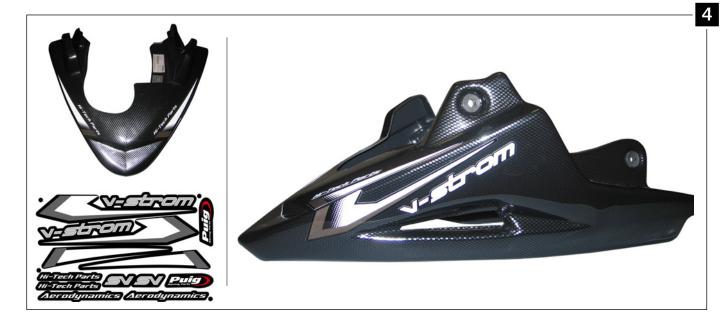

**ENGINE SPOILER FOR** 

# SUZUKI SV650 '99-'12 - DL650 V-STROM '04-'11 SUZUKI SV650 '16

Ref.: 8559J (black colour)

Ref.: 8559C (carbon look)

| ID. |    | DESCRIPTION                                                                                | QTY. |
|-----|----|--------------------------------------------------------------------------------------------|------|
| 1   |    | Engine spoiler                                                                             | 1    |
| 2   |    | Front left support with and unside M6 nut                                                  | 1    |
| 3   |    | Front right support with and unside M6 nut                                                 | 1    |
| 4.1 |    | Rear left support with and unside M6 nut<br>(SUZUKI SV650 '99-'12 / SUZUKI V-STROM '04-'11 | 1    |
| 4.2 |    | Rear left support with and unside M6 nut<br>(SUZUKI SV650 '16)                             | 1    |
| 5   |    | Rear right support with and unside M6 nut                                                  | 1    |
| 6   | 0) | M6x20 ISO7380 allen screw                                                                  | 4    |
| 7   |    | Ø9Ø11xØ18 well nut (supplied already manted on the 1 piece)                                | 4    |
| 8   |    | Arrowhead with valona (supplied already manted on the 1 piece)                             | 4    |
| 9   | 0  | M5 screw cap                                                                               | 4    |
| 10  |    | Stickers set                                                                               | 4    |