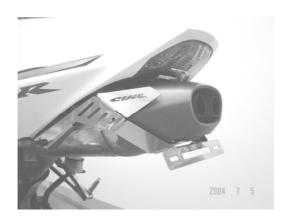

## LICENSE SUPPORT HONDA CBR600RR 03'-06'

REF:1612

## **INSTRUCTIONS TO ASSEMBLE**

- 1- Dismount the original license support (in order to make easy the assembling process we recommend to dismount the front and rear seat base. Next, take off the seat that is fixed with four fasteners).
- 2- Mount the side supports using the M6x10 allen screws (positions 3 and 4). The turn signals must be mounted on position 5. It is supplied two plastic bridles to fix the turn signal cable in the drill 6. Mount next the central support using the M6x10 hexagonal screws (2) and the M6 nuts (1). Adjuts the side supports through the regulation that the group offer, and tighten them all.