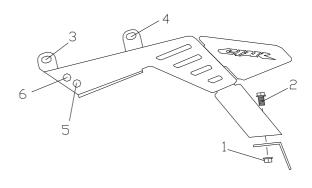

## **INSTRUCTIONS TO ASSEMBLE**

- 1- Dismount the original license support (in order to make easy the assembling process we recommend to dismount the front and rear seat base. Next, take off the seat that is fixed with four fasteners).
- 2- Mount the side supports using the M6x10 allen screws (positions 3 and 4). The turn signals must be mounted on position 5. It is supplied two plastic bridles to fix the turn signal cable in the drill 6. Mount next the central support using the M6x10 hexagonal screws (2) and the M6 nuts (1). Adjuts the side supports through the regulation that the group offer, and tighten them all.

## *Material supplied to assemble the license support:*

| DENOMINACIÓN               | CANTIDAD |
|----------------------------|----------|
| M6X10 screw DIN6921        | 2        |
| M6 Nut DIN 6923            | 2        |
| M6x10 allen screw DIN 1001 | 4        |
| 2.5x98 plastic bridles     | 2        |
| Support c\black            | 3        |
| Reflector                  | 1        |
| Support for reflector      | 1        |