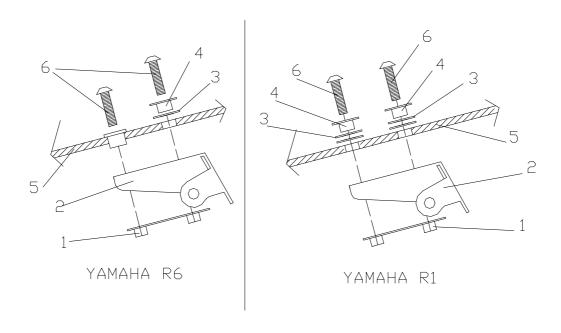

## MOUNTING INSTRUCTIONS

- 1- Dismount the original support.
- 2- Assemble the supplied support (2), as the figure shows, placing the washers supplied (3) between the rear original washers (4) and the undertail (5). Use the original screws (6) and the support with original nuts (1).

## MOUNTING INSTRUCTIONS

- 1- Dismount the original support.
- 2- Assemble the supplied support (2), as the figure shows, placing the washers supplied (3) between the original washers(4) and the undertail (5). Use the original screws (6) and the support with original nuts (1).