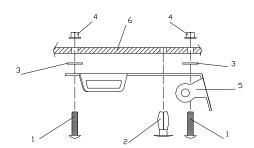

## MOUNTING INSTRUCTIONS

- 1) Dismount the original support.
- 2) Mount the supplied bracket (5), as the figure shows, placing the washer 6x16 (3) between the bracket and the undertail (6). To place the bracket it is necessary to use the M6x25 screws(1) and the M6 nuts(4) supplied, plus the 2 original nuts, as well as the plastic original rivet(2).
- 3) It is supplied 2 plastic bridles to attach the blinkers bulks into the bracket.

## Material supplied:

| POSICIÓN | DENOMINACIÓN       | ( | CANTIDAD |
|----------|--------------------|---|----------|
| 1        | M6x25 allen screws |   | 4        |
| 4        | M6 nuts            |   | 2        |
| 5        | Stainless bracket  |   | 1        |
| 3        | 6x16 washers       |   | 4        |
|          | Plastic bridles    |   | 2        |