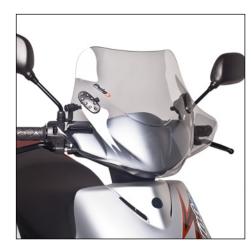

WINDSHIELD CITY ADAPTABLE TO YAMAHA JOG R /RR Mod.: SPORT Ref.: 1305 H Mod.: TOURING Ref.: 1306 H

It would be convinient to re-tight the windshield screws, specially the ones that are fixed to the motorcycle, whenever you maintain the vehicle.