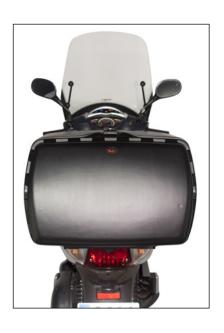

Produced with plastic material of great toughness (almost unbrekable) and with the color from billet plastic.

In order to set the case steady and firm, it is recommended that 3/4 of ts base its base is resting on the rack.

## **TOP CASES**

Produced with plastic material of great toughness (almost unbrekable) and with the color from billet plastic.

In order to set the case steady and firm, it is recommended that 3/4 of ts base its base is resting on the rack.