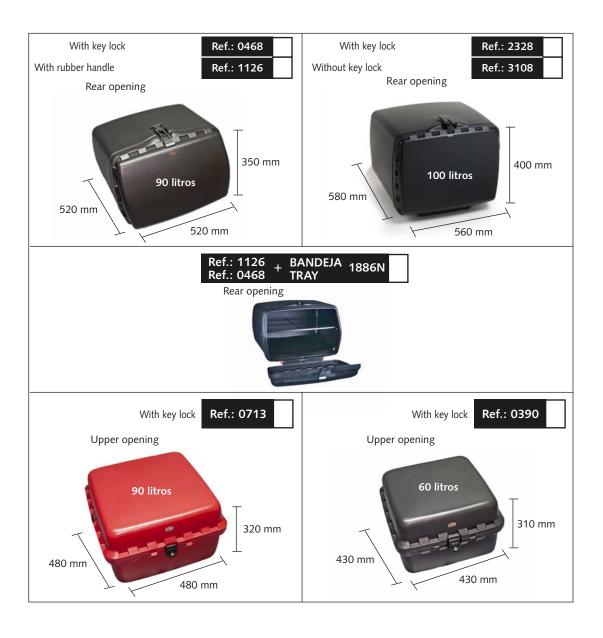

## 350 MAXI BOX MAXI BOX CERRADURA 350 520 MAXI BOX CERRADURA

MAXI BOX TIRADOR

## THE TOP CASES CARRY THE FOLLOWING ACCESSORIES:

| ID. | DESCRIPTION                        | QTY. |
|-----|------------------------------------|------|
| 1   | Key lock                           | 1    |
| 2   | Lock through handle                | 1    |
| 3   | Side locks                         | 2    |
| 4   | Iron plate (all cases)             | 4    |
| 5   | M6x40 fasteners DIN912 (all cases) | 4    |
| 6   | M6 nut DIN6923 (all cases)         | 4    |
| 7   | M6 round cover (all cases)         | 4    |
| 8   | Wave support (all cases)           | 4    |