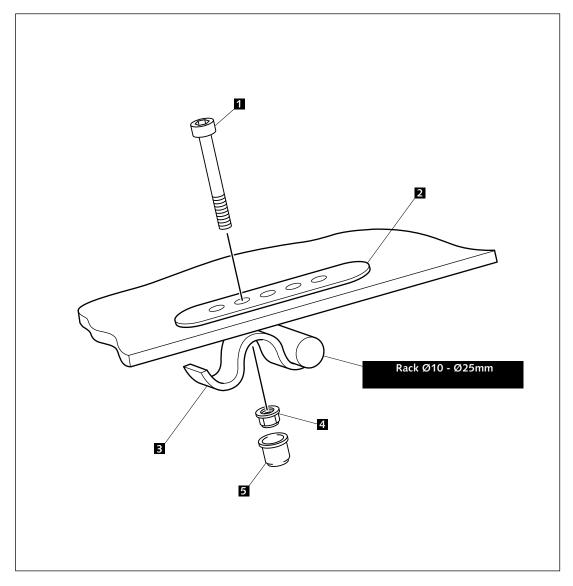

| ID. | DESCRIPTION                        | QTY. |
|-----|------------------------------------|------|
| 1   | M6x40 fasteners DIN912 (all cases) | 4    |
| 2   | Iron plate (all cases)             | 4    |
| 3   | Wave support (all cases)           | 4    |
| 4   | M6 nut DIN6923 (all cases)         | 4    |
| 5   | M6 round cover (all cases)         | 4    |