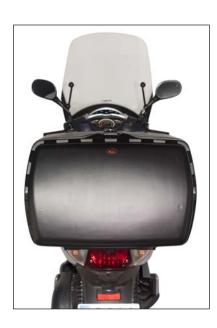

Produced with plastic material of great toughness (almost unbrekable) and with the color from billet plastic.

In order to set the case steady and firm, it is recommended that 3/4 of ts base its base is resting on the rack.

## **TOP CASES**

Produced with plastic material of great toughness (almost unbrekable) and with the color from billet plastic.

In order to set the case steady and firm, it is recommended that 3/4 of ts base its base is resting on the rack.