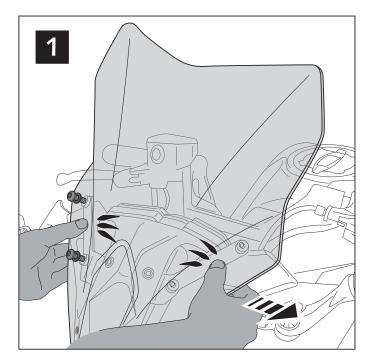

## TIPS FOR A CORRECT WINDSCREEN ASSEMBLY

Due to storage and transport processes of the windscreens, which are subjected to positions and temperature changes out of our control, this may produce small deformations on the material causing some difficulties on the mounting process. It is recommended to:

- 1- Place the screws on one side without tighten all the way.
- 2- Stretch the windscreen to the other side (see Fig. 1). The flexibility of the material allows this stretch with no risk of breaking or cracking.
- 3- Place the screws withouth tighting all the way.
- 4- Tighten progressively all the screws.