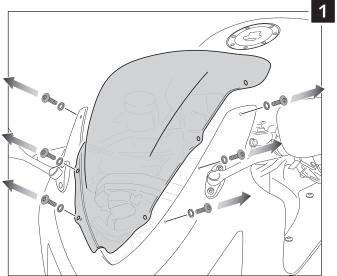

## TIPS FOR A CORRECT WINDSCREEN ASSEMBLY

Due to storage and transport processes of the windscreens, which are subjected to positions and temperature changes out of our control, this may produce small deformations on the material causing some difficulties on the mounting process. It is recommended to:

- 1- Place the screws on one side without tighten all the way.
- 2- Stretch the windscreen to the other side (see Fig. 1). The flexibility of the material allows this stretch with no risk of breaking or cracking.
- 3- Place the screws withouth tighting all the way.
- 4- Tighten progressively all the screws.