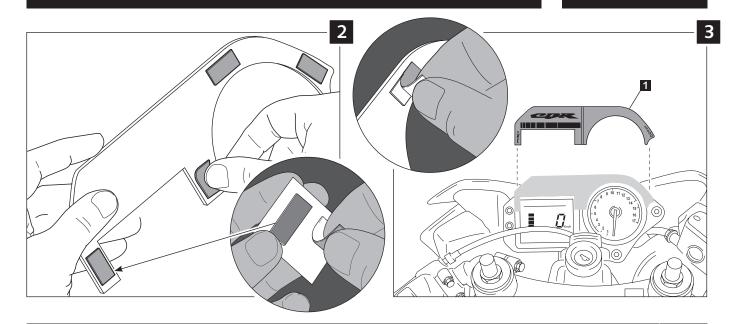

## PLATE TO AVOID "GLASS EFFECT" OF THE SCREEN HONDA CBR 600 F '01-'07

Ref.: 0861