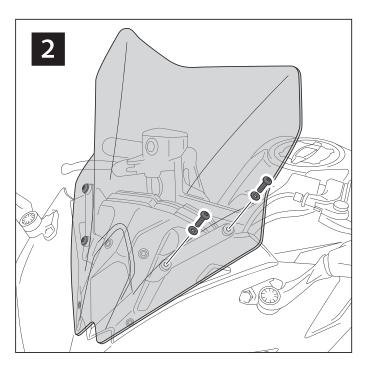

- 1- Place the screws on one side without tighten all the way.
- 2- Stretch the windscreen to the other side (see Fig. 1). The flexibility of the material allows this stretch with no risk of breaking or cracking.
- 3- Place the screws withouth tighting all the way.
- 4- Tighten progressively all the screws.