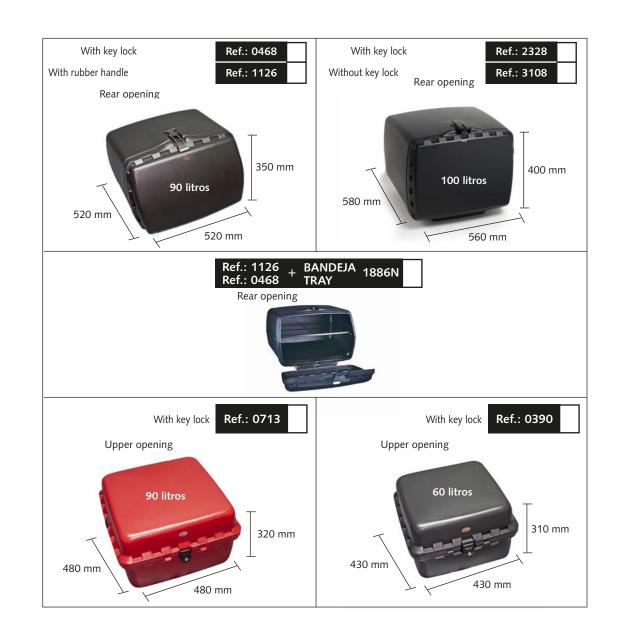

350

520

GUUGGUU

MAXI BOX

MAXI BOX CERRADURA

MAXI BOX TIRADOR

520

520

520

520

520

350

350

Produced with plastic material of great toughness (almost unbrekable) and with the color from billet plastic.

In order to set the case steady and firm, it is recommended that 3/4 of ts base its base is resting on the rack.