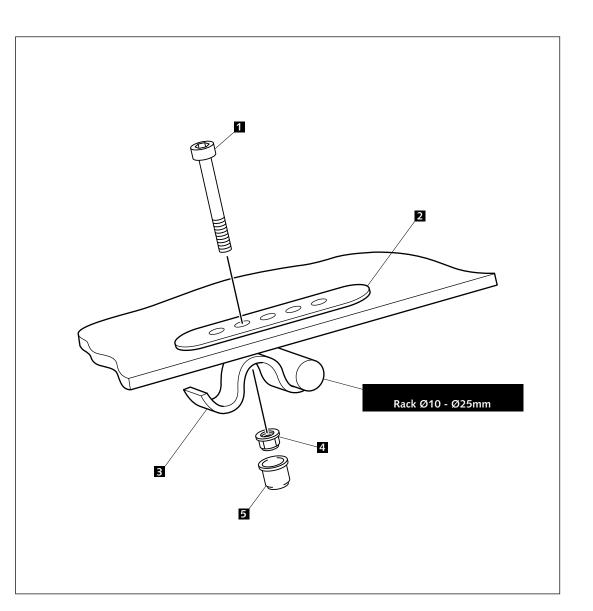

## TOP CASES

In order to set the case steady and firm, it is recommended that 3/4 of ts base its base is resting on the rack.

| ID. | DESCRIPTION                        | QTY. |
|-----|------------------------------------|------|
| 1   | M6x40 fasteners DIN912 (all cases) | 4    |
| 2   | Iron plate (all cases)             | 4    |
| 3   | Wave support (all cases)           | 4    |
| 4   | M6 nut DIN6923 (all cases)         | 4    |
| 5   | M6 round cover (all cases)         | 4    |