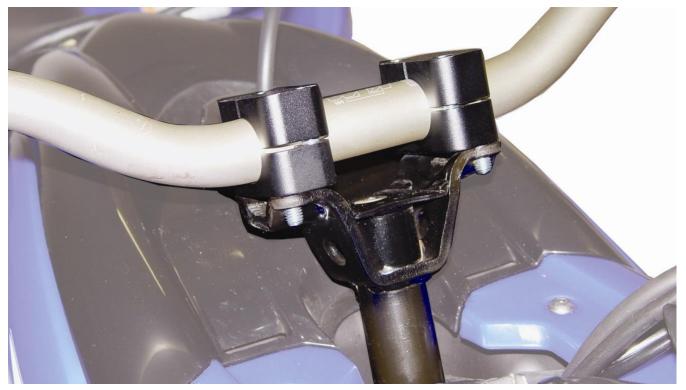

**STEP 3:** Place oversize (fat) bar into the bottom clamps. Place top clamp with two M8-1.25 x 35 bolts over bar and finger tighten bolts. Do the same for the other top clamp. Adjust bars to desired position and tighten top clamp bolts to 18 foot pounds of torque.