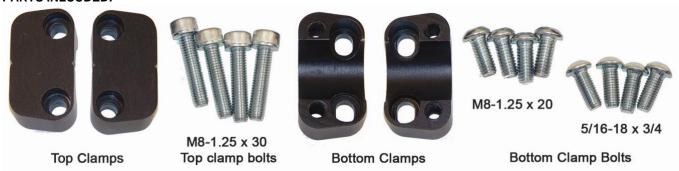

## **PARTS INLCUDED:**

TOOLS NEEDED: 3/16 hex wrench, 5mm hex wrench, 6mm hex wrench

**STEP 1:** Remove existing 7/8" handlebars and clamps from your machine.

**STEP 2:** Mount the bottom clamps using either the M8-1.25 x 20 or  $5/16-18 \times 3/4$  button head cap screws. Tighten to 18 foot pounds of torque.

**STEP 3:** Place oversize (fat) bar into the bottom clamps. Place top clamp with two M8-1.25 x 35 bolts over bar and finger tighten bolts. Do the same for the other top clamp. Adjust bars to desired position and tighten top clamp bolts to 18 foot pounds of torque.