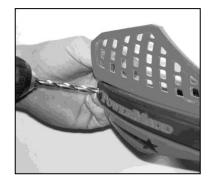

#### PLEASE READ ALL INSTRUCTIONS CAREFULLY PRIOR TO INSTALLATION

NOTE: These instructions will explain how to install one side.

Then repeat the instructions for the other side.

STEP 1: Hold the right mirror onto the right handguard as show in **Photo 1**. Mark the hole with a marker. Make sure the mirror is situated over the front of the handguard. Proper placement of the hole is crucial for the mirror to work properly. Mark the hole using a marker then center punch the location and then using a ½" drill bit drill the hole.