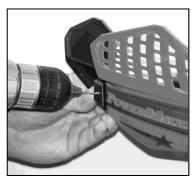

#### PLEASE READ ALL INSTRUCTIONS CAREFULLY PRIOR TO INSTALLATION

NOTE: These instructions will explain how to install one side.

Then repeat the instructions for the other side.

STEP 1: Hold the right mirror onto the right handguard as show in **Photo 1**. Mark the hole with a marker. Make sure the mirror is situated over the front of the handguard. Proper placement of the hole is crucial for the mirror to work properly. Mark the hole using a marker then center punch the location and then using a ½" drill bit drill the hole.