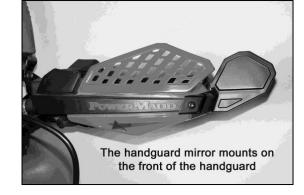

#### PLEASE READ ALL INSTRUCTIONS CAREFULLY PRIOR TO INSTALLATION

NOTE: These instructions will explain how to install one side.

Then repeat the instructions for the other side.

STEP 1: Hold the right mirror onto the right handguard as show in **Photo 1**. Mark the hole with a marker. Make sure the mirror is situated over the front of the handguard. Proper placement of the hole is crucial for the mirror to work properly. Mark the hole using a marker then center punch the location and then using a ½" drill bit drill the hole.