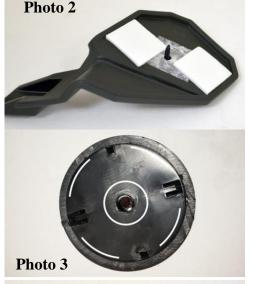

STEP 6: Insert the provided screw into the back of the mirror bracket so at least 1/4" of the screw can be seen. **Photo 2**.

**STEP 7:** Using the screw as a guide, place the large mirror extension on the mirror bracket and align as shown in **photo 3**.

STEP 8: Press down in the center of the mirror extension to make sure the double side tape adheres.

STEP 9: Use the supplied grease packet and apply grease to the areas shown in white. Photo 3

**STEP 10:** Remove the mask from the back of the large mirror base plate and once again using the screw as a guide, place the large mirror base on to the large mirror extension. Using a Phillips screw driver, get the screw started into the large mirror base plate. Do not tighten at this time