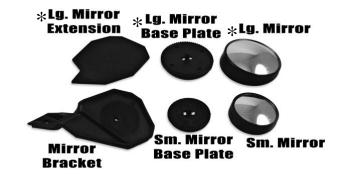

## **POWERMADD® Large Mirror Kit**

## Installation Instructions for Part No. 34257 Requires Mirror Kit No. 34289

| HARDWARE INCLUDED: |             | TOOLS REQUIRED: |
|--------------------|-------------|-----------------|
| Oty                | Description | Description     |

Oty Description

Mirror 1 Mirror Base Screw (4x3/4") 1

2 Adhesive squares

Grease Packet

Phillips screw driver Standard screw driver

\* Included in kit

STEP 1: Choose which side you will be installing the large mirror kit to and remove your current mirror(s) from your handguard(s).