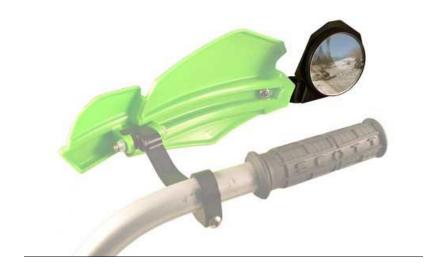

## **POWERMADD® Large Mirror Kit**

## Installation Instructions for Part No. 34257 Requires Mirror Kit No. 34289

| HARDWARE INCLUDED: |             | TOOLS REQUIRED: |
|--------------------|-------------|-----------------|
| Oty                | Description | Description     |