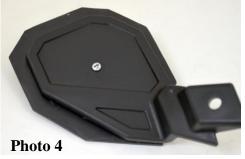

**STEP 11:** Snap the large mirror into place on the large mirror base plate.

**STEP 12:** Tighten the screw being careful not to over tighten. You should be able to rotate the large mirror. If it is difficult to rotate mirror back the screw off a little.