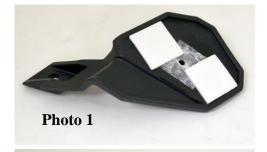

**STEP 4:** Clean the mirror bracket of any dirt, debris, foam and moisture. You do not need to remove the old adhesive.

**STEP 5:** Remove the mask from the two pieces of double sided tape and place them on the mirror bracket. **Photo 1**.