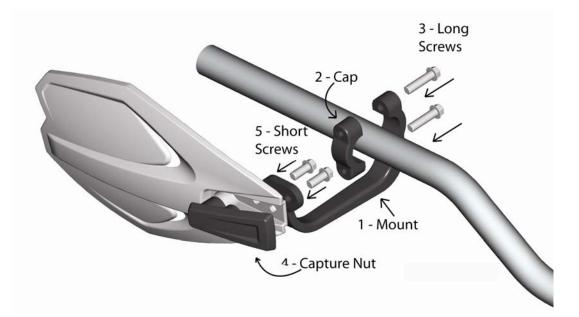

## PARTS INLCUDED:

- Qty Description
- 2 Mount Bracket
- 2 Cap
- 2 Molded Nut

QtyDescription4Long Screw4Short Screw

TOOLS REQUIRED: 8 MM wrench or socket and ratchet

**STEP 1:** Hand tighten the mount bracket (1) to the handlebar using the cap (2) and the long screws (3).

**STEP 2:** The PowerX handguard can be attached to the mount bracket in two positions. Choose the position that works best for your machine and attach the handguard to the mount using the molded nut (4) and short screws (5).