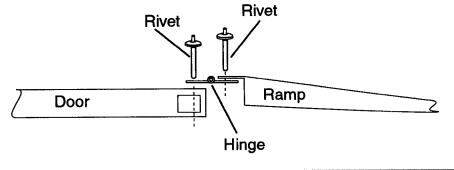

## TRAILER EXTENSION RAMP ASSEMBLY

Using Pop Rivets furnished, assemble as shown. Where applicable, use original trailer hardware to facilitate assembly.

Exploded View