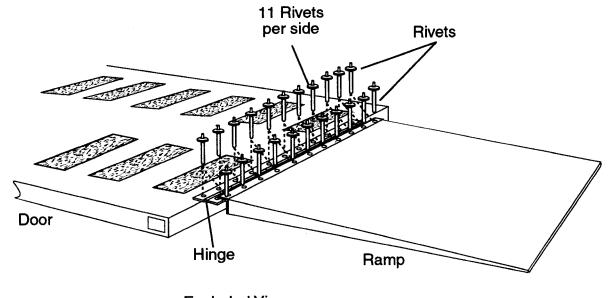

## TRAILER EXTENSION RAMP ASSEMBLY

Using Pop Rivets furnished, assemble as shown. Where applicable, use original trailer hardware to facilitate assembly.

Exploded View