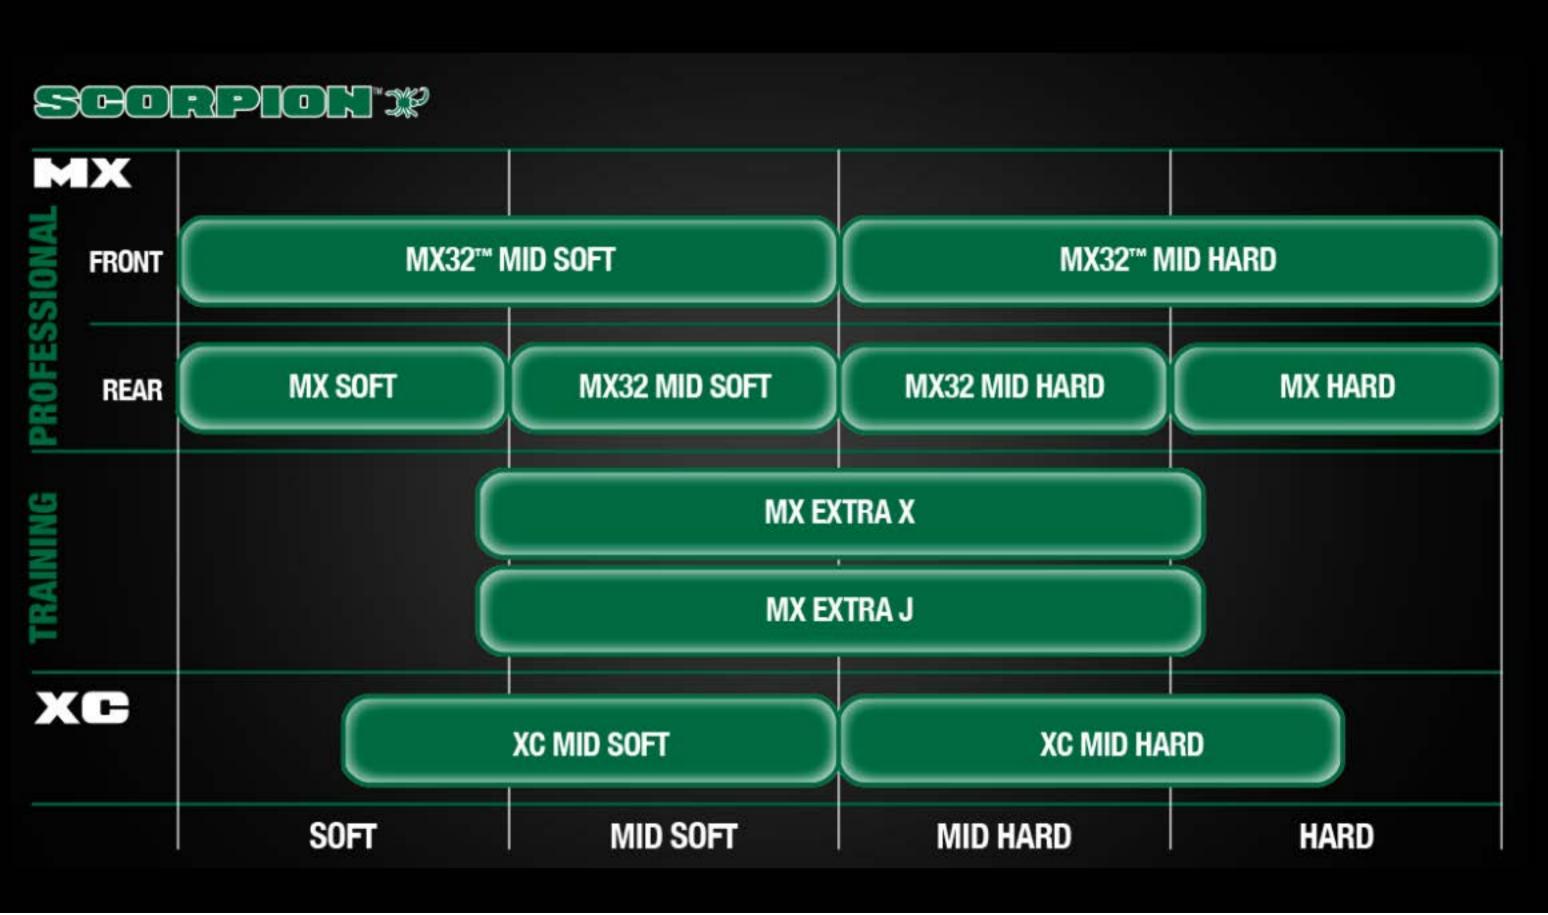

--------------------|
| Front tire with small rigid blocks              | Better adaptability to softer ground                     |
|                                                 | Maximum steering precision also on soft surfaces         |
| Rear tire with V layout of blocks               | Stability in acceleration and braking                    |
|                                                 | Great capacity to transfer power to the ground           |
| Compound identical to that used in the MX world | Maximum resistance to heating, dynamic stresses, cutting |
| championship                                    | and laceration                                           |

Long life and stability of performance for its entire life

## SCORPIONT XC MID SOFT TECHNICAL ADVICES

RANGE