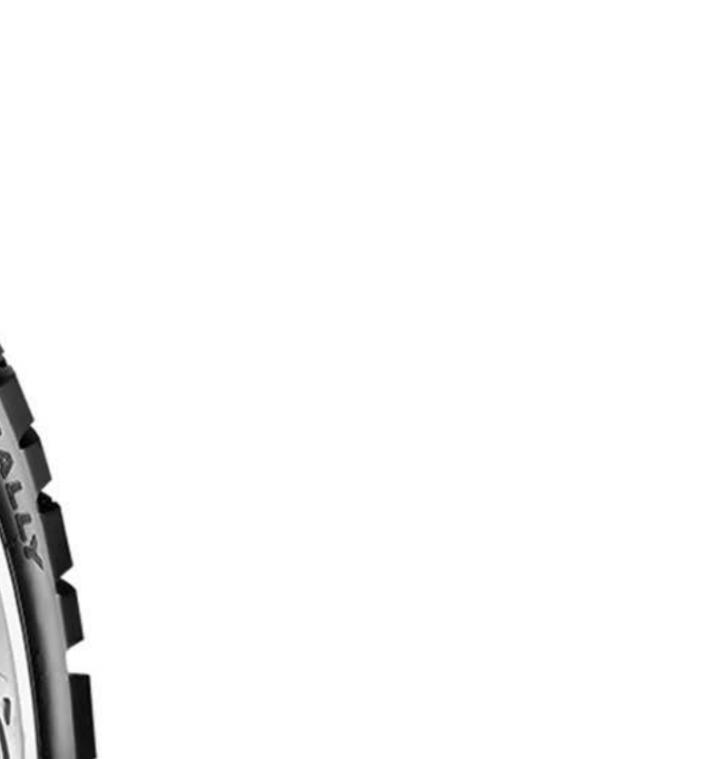

# **SCORPION<sup>™</sup> RALLY** DETAILS

#### PROPERTY

Optimised block layout

### EFFECT

High directional capacity of the front tyre and effective traction on the rears

Excellent control in bends for the maximum transfer to the ground of all the power available

DRP

#### PROPERTY

Patented reinforced carcass structure

#### EFFECT

Reduction of the sliding effect (-10%) and decrease in the operating temperature (-10 °C) Greater traction on all types of ground in any condition of temperature and speed

## SCORPION<sup>TM</sup> RALLY × AILS

Compounds tested in the most severe Rally Raids in the world

#### EFFECT

High resistance to hard wear and stable performance even over the longest stretches Maximum resistance to consumption and to tearing even over long distances

3/21 Z 2.8

Shop for quality Pirelli products on our website.