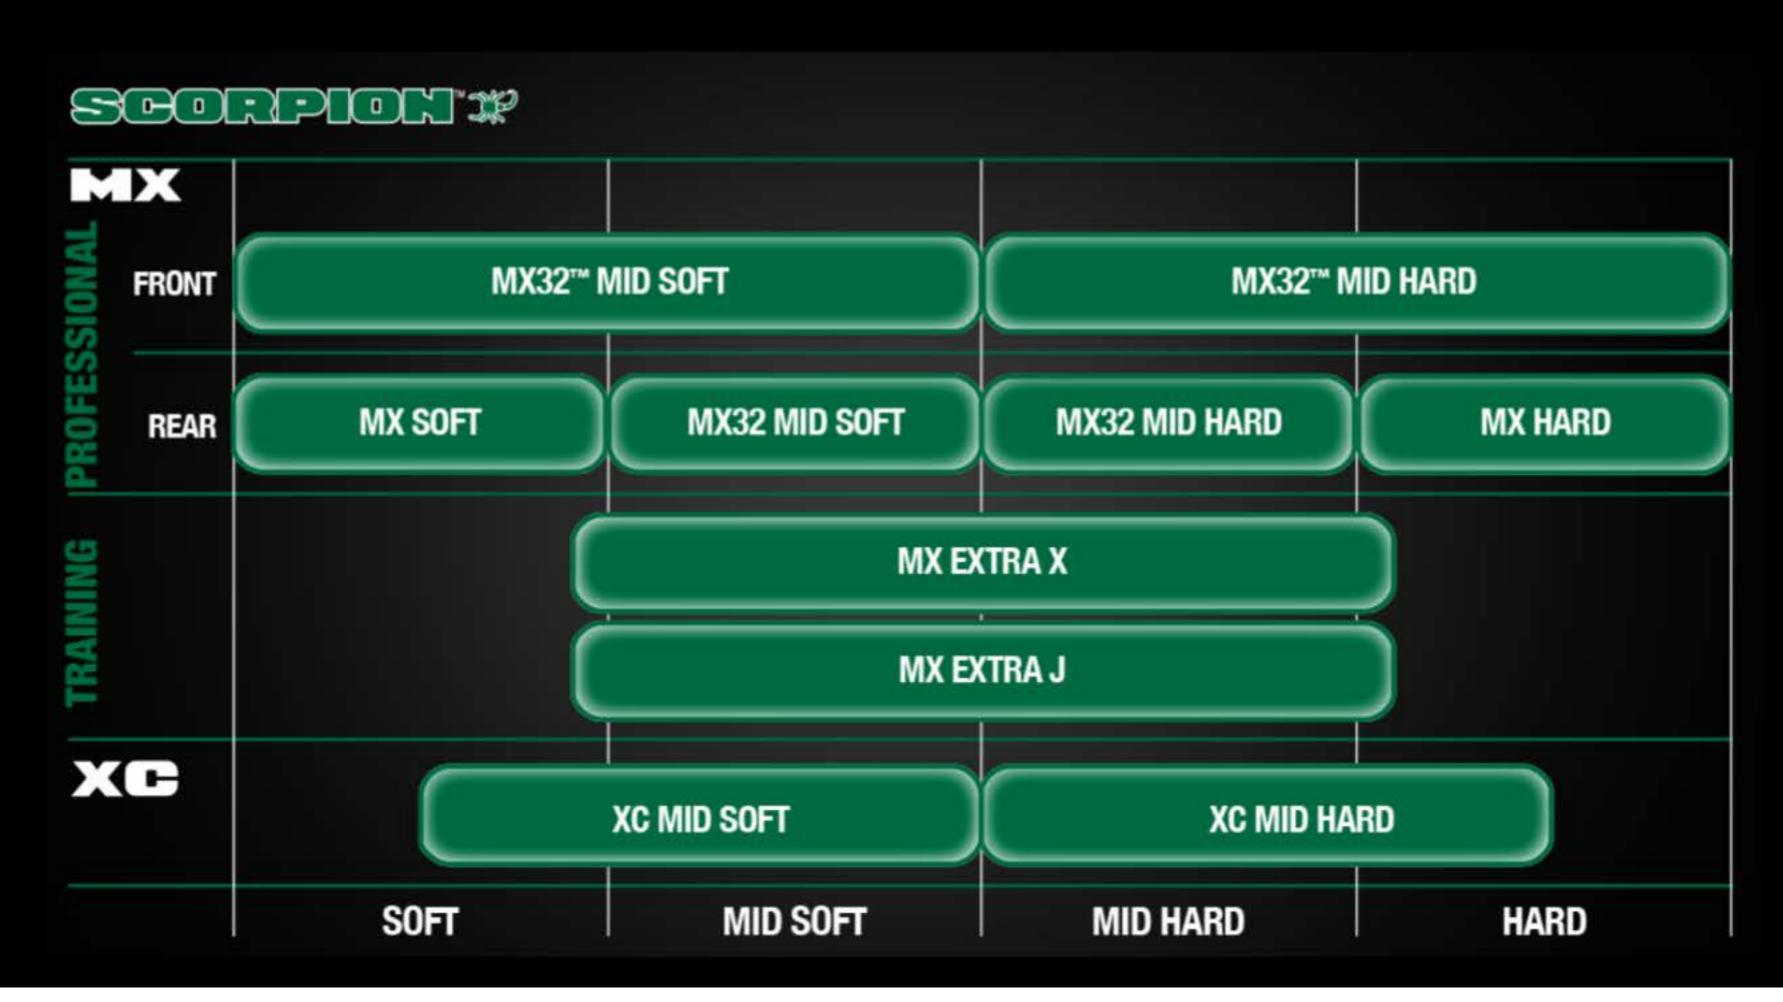

## SCORPION™ MX EXTRA J TECHNICAL ADVICES

RANGE

View other motorcycle tires made by Pirelli on our website.