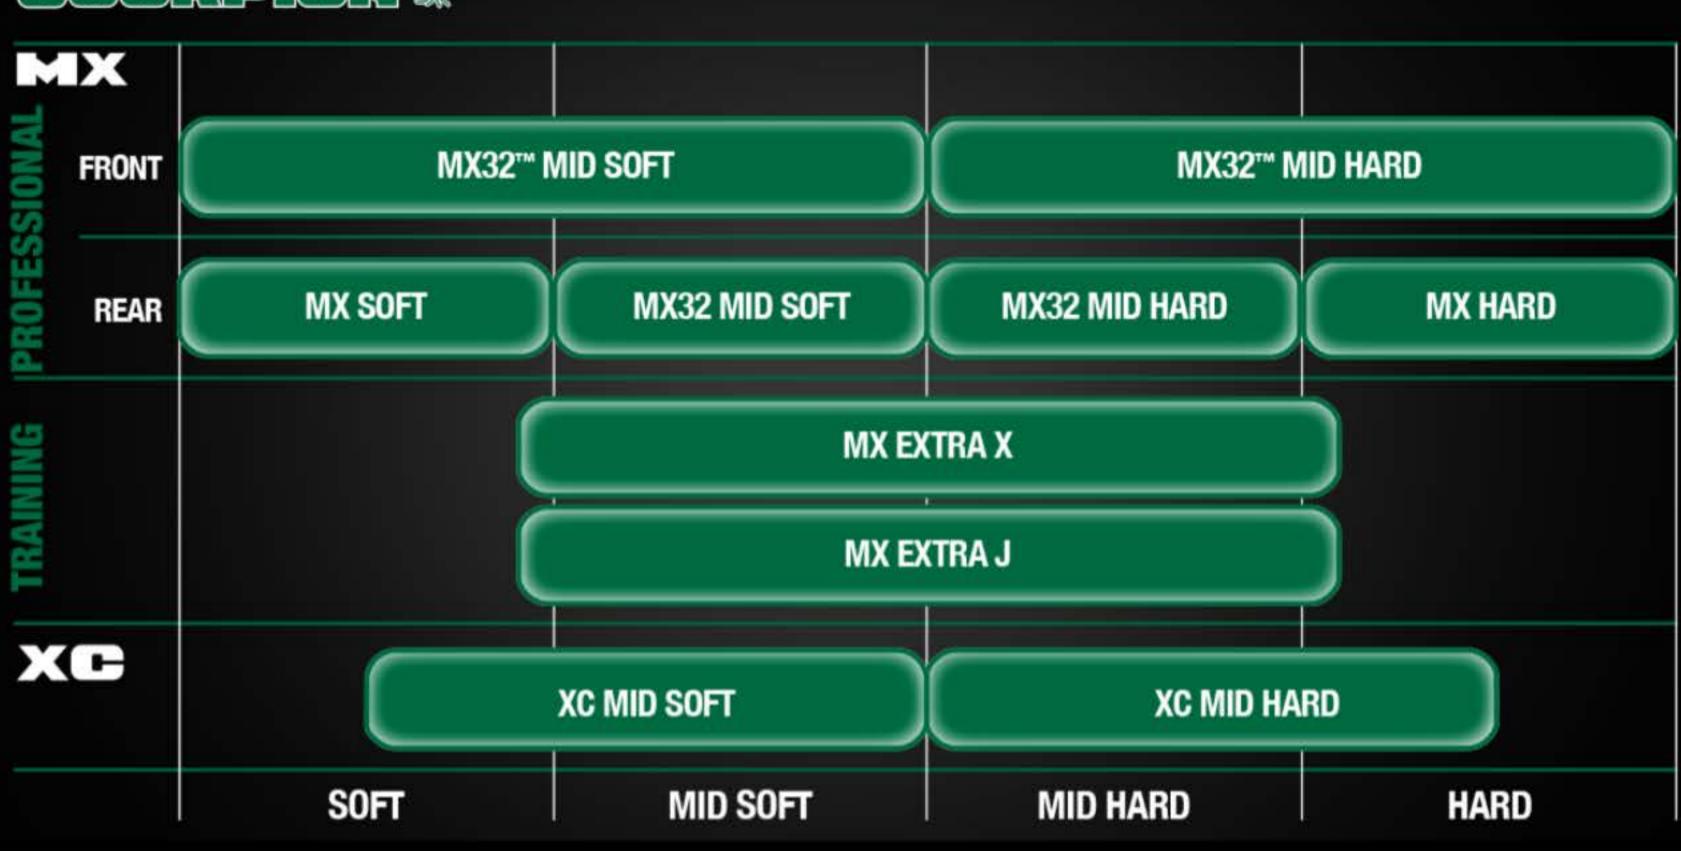

## SCORPION<sup>™</sup> MX SOFT TECHNICAL ADVICES

RANGE

## Seore



## SCORPION™ MX SOFT DETAILS

| PROPERTY                            | EFFECT                                                           |
|-------------------------------------|------------------------------------------------------------------|
| Front tyre with V layout of blocks  | Optimised contact with the ground                                |
|                                     | Stability in braking and lateral support in bends                |
| Rear tyre with blade arrangement of | High traction in extreme conditions of softness                  |
| blocks                              | Directionality and stability for constant maintenance of the set |
|                                     | trajectory                                                       |
| Double-layer comp