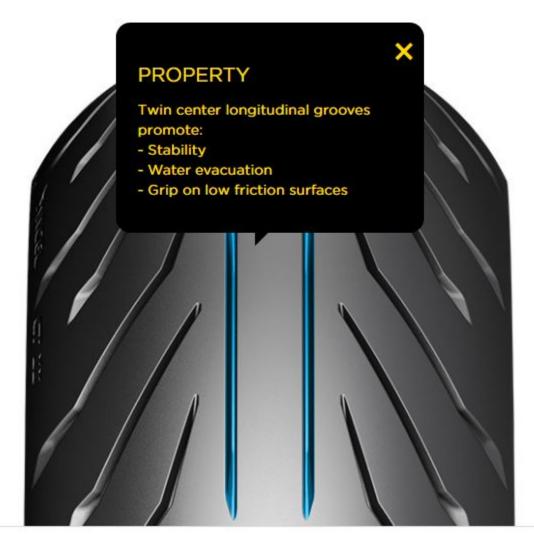

## DETAILS

| BENEFIT                                          | TECHNICAL EFFECT                                                                                                    | TECHNICAL FEATURES                                                                                                                      |
|--------------------------------------------------|---------------------------------------------------------------------------------------------------------------------|-----------------------------------------------------------------------------------------------------------------------------------------|
| Utilize the full potential of your machine       | A significant improvement on bike<br>handling thanks to a consistent<br>footprint, regardless of your lean<br>angle | New structure with variable cord<br>end count derived from<br>supersport technologies combined<br>with industry-leading compounds       |
|                                                  | Versatile for both touring and pushing hard, making the best out of the latest generation of electronic rider aids  | High-silica compound matches the new tread design - derived from racing DIABLO™ WET technologies - and coupled with a dedicated contour |
|                                                  | Delivers outstanding performance in wet conditions                                                                  |                                                                                                                                         |
| Elevate your ride                                | Prevents the need for unnecessary steering actions which improves comfort                                           | Refined tread design plus a new carcass featuring variable cord end count over tire section                                             |
|                                                  | Relieves the stress related to the trigger of electronic rider aids                                                 |                                                                                                                                         |
| Measure distance by how far your wings carry you | Uniform wear over the duration of<br>the tire preserve PIRELLI DNA<br>until the last mile                           | Tread design and compounds paired with a specifically-developed profile                                                                 |