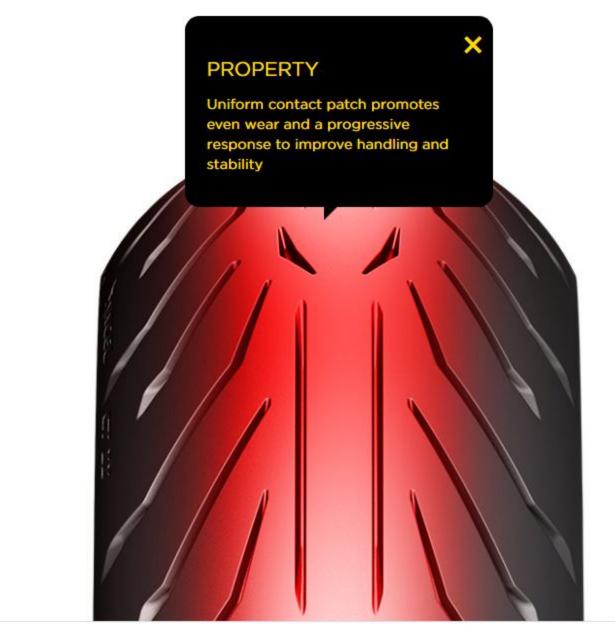

## DETAILS

| BENEFIT                                          | TECHNICAL EFFECT                                                                                                    | TECHNICAL FEATURES                                                                                                                      |
|--------------------------------------------------|---------------------------------------------------------------------------------------------------------------------|-----------------------------------------------------------------------------------------------------------------------------------------|
| Utilize the full potential of your machine       | A significant improvement on bike<br>handling thanks to a consistent<br>footprint, regardless of your lean<br>angle | New structure with variable cord<br>end count derived from<br>supersport technologies combined<br>with industry-leading compounds       |
|                                                  | Versatile for both touring and pushing hard, making the best out of the latest generation of electronic rider aids  | High-silica compound matches the new tread design - derived from racing DIABLO™ WET technologies - and coupled with a dedicated contour |
|                                                  | Delivers outstanding performance in wet conditions                                                                  |                                                                                                                                         |
| Elevate your ride                                | Prevents the need for unnecessary steering actions which improves comfort                                           | Refined tread design plus a new carcass featuring variable cord end count over tire section                                             |
|                                                  | Relieves the stress related to the trigger of electronic rider aids                                                 |                                                                                                                                         |
| Measure distance by how far your wings carry you | Uniform wear over the duration of<br>the tire preserve PIRELLI DNA<br>until the last mile                           | Tread design and compounds paired with a specifically-developed profile                                                                 |