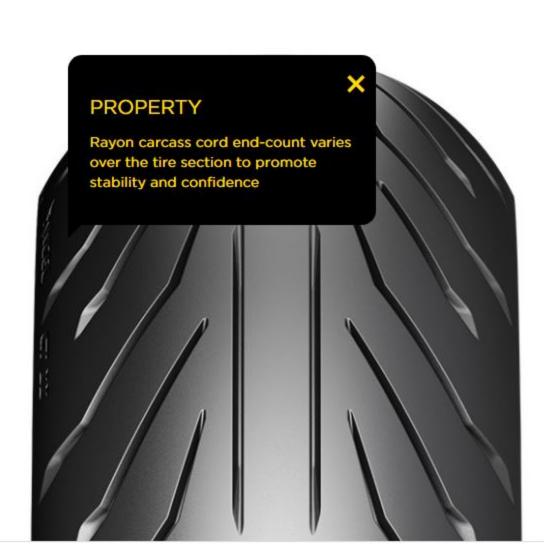

## DETAILS

| BENEFIT                                          | TECHNICAL EFFECT                                                                                                    | TECHNICAL FEATURES                                                                                                                      |
|--------------------------------------------------|---------------------------------------------------------------------------------------------------------------------|-----------------------------------------------------------------------------------------------------------------------------------------|
| Utilize the full potential of your machine       | A significant improvement on bike<br>handling thanks to a consistent<br>footprint, regardless of your lean<br>angle | New structure with variable cord<br>end count derived from<br>supersport technologies combined<br>with industry-leading compounds       |
|                                                  | Versatile for both touring and pushing hard, making the best out of the latest generation of electronic rider aids  | High-silica compound matches the new tread design - derived from racing DIABLO™ WET technologies - and coupled with a dedicated contour |
|                                                  | Delivers outstanding performance in wet conditions                                                                  |                                                                                                                                         |
| Elevate your ride                                | Prevents the need for unnecessary steering actions which improves comfort                                           | Refined tread design plus a new carcass featuring variable cord end count over tire section                                             |
|                                                  | Relieves the stress related to the trigger of electronic rider aids                                                 |                                                                                                                                         |
| Measure distance by how far your wings carry you | Uniform wear over the duration of<br>the tire preserve PIRELLI DNA<br>until the last mile                           | Tread design and compounds paired with a specifically-developed profile                                                                 |