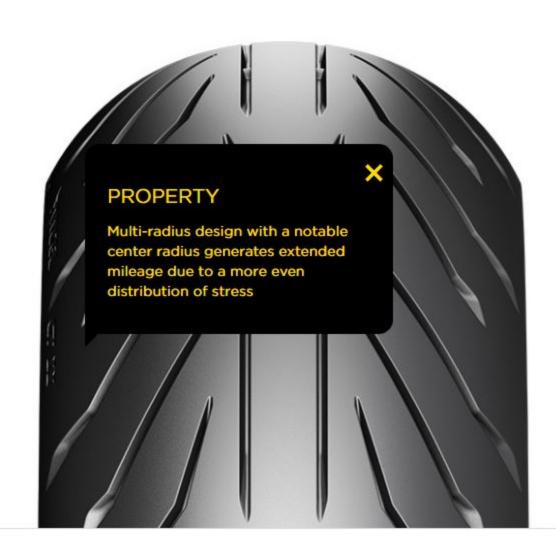

## DETAILS

| BENEFIT                                          | TECHNICAL EFFECT                                                                                                    | TECHNICAL FEATURES                                                                                                                      |
|--------------------------------------------------|---------------------------------------------------------------------------------------------------------------------|-----------------------------------------------------------------------------------------------------------------------------------------|
| Utilize the full potential of your machine       | A significant improvement on bike<br>handling thanks to a consistent<br>footprint, regardless of your lean<br>angle | New structure with variable cord<br>end count derived from<br>supersport technologies combined<br>with industry-leading compounds       |
|                                                  | Versatile for both touring and pushing hard, making the best out of the latest generation of electronic rider aids  | High-silica compound matches the new tread design - derived from racing DIABLO™ WET technologies - and coupled with a dedicated contour |
|                                                  | Delivers outstanding performance in wet conditions                                                                  |                                                                                                                                         |
| Elevate your ride                                | Prevents the need for unnecessary steering actions which improves comfort                                           | Refined tread design plus a new carcass featuring variable cord end count over tire section                                             |
|                                                  | Relieves the stress related to the trigger of electronic rider aids                                                 |                                                                                                                                         |
| Measure distance by how far your wings carry you | Uniform wear over the duration of<br>the tire preserve PIRELLI DNA<br>until the last mile                           | Tread design and compounds paired with a specifically-developed profile                                                                 |