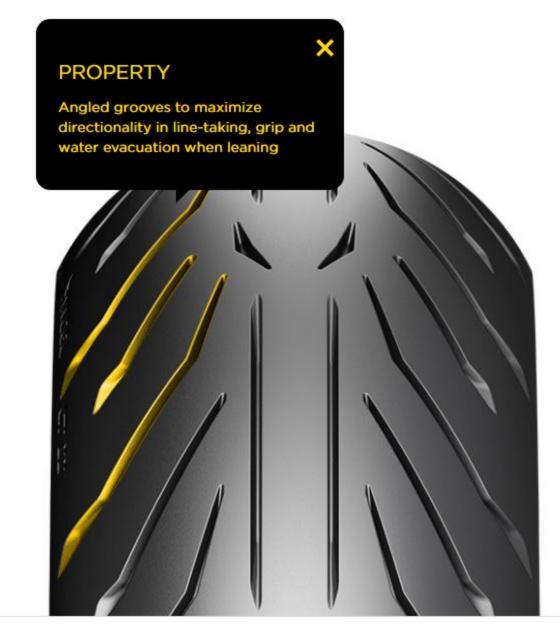

## DETAILS

| BENEFIT                                          | TECHNICAL EFFECT                                                                                                    | TECHNICAL FEATURES                                                                                                                      |
|--------------------------------------------------|---------------------------------------------------------------------------------------------------------------------|-----------------------------------------------------------------------------------------------------------------------------------------|
| Utilize the full potential of your machine       | A significant improvement on bike<br>handling thanks to a consistent<br>footprint, regardless of your lean<br>angle | New structure with variable cord<br>end count derived from<br>supersport technologies combined<br>with industry-leading compounds       |
|                                                  | Versatile for both touring and pushing hard, making the best out of the latest generation of electronic rider aids  | High-silica compound matches the new tread design - derived from racing DIABLO™ WET technologies - and coupled with a dedicated contour |
|                                                  | Delivers outstanding performance in wet conditions                                                                  |                                                                                                                                         |
| Elevate your ride                                | Prevents the need for unnecessary steering actions which improves comfort                                           | Refined tread design plus a new carcass featuring variable cord end count over tire section                                             |
|                                                  | Relieves the stress related to the trigger of electronic rider aids                                                 |                                                                                                                                         |
| Measure distance by how far your wings carry you | Uniform wear over the duration of<br>the tire preserve PIRELLI DNA<br>until the last mile                           | Tread design and compounds paired with a specifically-developed profile                                                                 |