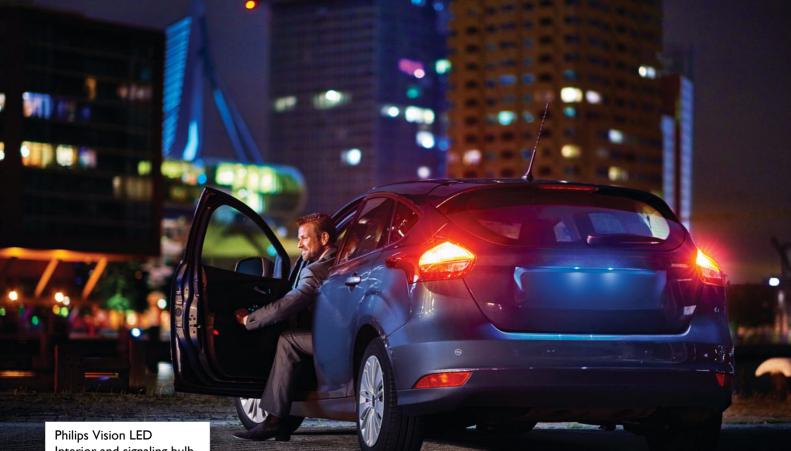

# Lights that will outlast your car

### Long lasting LED car lights to fit and forget

Replace your conventional car lights with long-lasting Philips Vision LED, so you won't have to replace them again. Safe replacement for conventional incandescent lights, Vision LED lights will provide you peace of mind for years to come.

• Unique robustness

Safe replacement for incandescent light bulbs

· Similar light performance as conventional bulbs