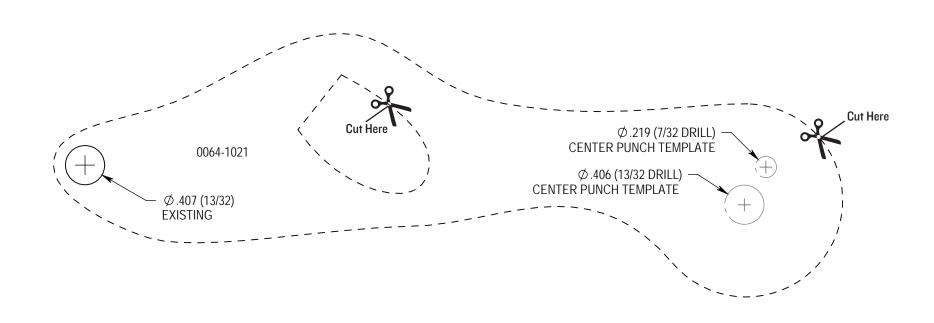

to 7/32" diameter.
- 10. Drill the larger inner hole to 13/32" diameter.
- II. Remove the template and repeat step 6 through step 10 on the opposite side.
- Position the PM Mirror in place and align the location pin through the smaller 7/32" hole in the fairing.
- 13. Insert the supplied 3/8"-16 X" SHCS and Washer through the 13/32" fairing hole. Use a small amount of thread locker to prevent loosening.
- 14. Repeat mirror installation on the opposite side.
- 15. Reinstall the outer fairing and connect the headlight connector. Adjust the mirrors while sitting on the bike.
- 16. Hit the road!!



5/16" Allen Wrench or T-Handle
Center Punch
Thread Locking Compound





F10 4



## **ASSEMBLY INSTRUCTIONS**

0048-0847

47 REVISION A 4/10/09

JN A 4/10/09 PAGE 2

FL MIRRORS - DRILL TEMPLATE



| ITEM# | DESCRIPTION               | QTY. |
|-------|---------------------------|------|
| 1     | PM FL Mirrors             | 2    |
| 2     | 3/8-I6 SHCS               | 2    |
| 3     | Spacer/Washers            | 2    |
| 4     | Drill Template            | 1    |
| 5     | Installation Instructions | 1    |