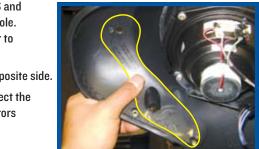

- 8. Remove the template. Drill I/8" pilot holes in the fairing at each marked location.
- 9. Drill the smaller outside hole to 7/32" diameter.
- 10. Drill the larger inner hole to 13/32" diameter.
- II. Remove the template and repeat step 6 through step 10 on the opposite side.
- Position the PM Mirror in place and align the location pin through the smaller 7/32" hole in the fairing.
- 13. Insert the supplied 3/8"-16 X" SHCS and Washer through the 13/32" fairing hole. Use a small amount of thread locker to prevent loosening.
- 14. Repeat mirror installation on the opposite side.
- 15. Reinstall the outer fairing and connect the headlight connector. Adjust the mirrors while sitting on the bike.
- 16. Hit the road!!



5/16" Allen Wrench or T-Handle
Center Punch
Thread Locking Compound





F10 4



## **ASSEMBLY INSTRUCTIONS**

0048-0847

47 REVISION A 4/10/09

JN A 4/10/09 PAGE 2

FL MIRRORS - DRILL TEMPLATE



| ITEM# | DESCRIPTION               | QTY. |
|-------|---------------------------|------|
| 1     | PM FL Mirrors             | 2    |
| 2     | 3/8-I6 SHCS               | 2    |
| 3     | Spacer/Washers            | 2    |
| 4     | Drill Template            | 1    |
| 5     | Installation Instructions | 1    |