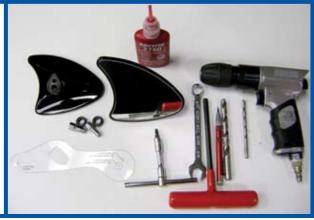

s.
- 8. Remove the template. Drill I/8" pilot holes in the fairing at each marked location.
- 9. Drill the smaller outside hole to 7/32" diameter.
- 10. Drill the larger inner hole to 13/32" diameter.
- II. Remove the template and repeat step 6 through step 10 on the opposite side.
- Position the PM Mirror in place and align the location pin through the smaller 7/32" hole in the fairing.
- 13. Insert the supplied 3/8"-16 X" SHCS and Washer through the 13/32" fairing hole. Use a small amount of thread locker to prevent loosening.
- 14. Repeat mirror installation on the opposite side.
- 15. Reinstall the outer fairing and connect the headlight connector. Adjust the mirrors while sitting on the bike.
- 16. Hit the road!!



5/16" Allen Wrench or T-Handle
Center Punch
Thread Locking Compound





F10 4



## **ASSEMBLY INSTRUCTIONS**

0048-0847

47 REVISION A 4/10/09

JN A 4/10/09 PAGE 2

FL MIRRORS - DRILL TEMPLATE



| ITEM# | DESCRIPTION               | QTY. |
|-------|---------------------------|------|
| 1     | PM FL Mirrors             | 2    |
| 2     | 3/8-I6 SHCS               | 2    |
| 3     | Spacer/Washers            | 2    |
| 4     | Drill Template            | 1    |
| 5     | Installation Instructions | 1    |