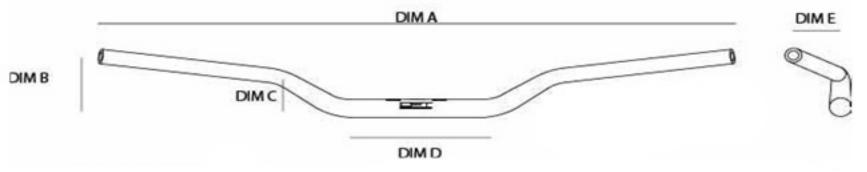

## APPLICATION GUIDE

Learn more about motorcycle handlebars and controls on our website.

| Part #                    | Bend            | Dim A | Dim B | Dim C | Dim D | Dim E |
|---------------------------|-----------------|-------|-------|-------|-------|-------|
| MX Bars 7/8               |                 |       |       |       |       |       |
| H701MX                    | Hon / Kaw OE    | 802   | 99    | 65    | 200   | 54    |
| H766MX                    | Henery / Reed   | 803   | 92    | 56    | 210   | 57    |
| ATV Bars 7/8              |                 |       |       |       |       |       |
| H781MX                    | ATV Race Bend   | 806   | 150   | 95    | 125   | 75    |
| H787MX                    | TRX/KFX ATV     | 790   | 142   | 105   | 120   | 90    |
| MX Mini 7/8               |                 |       |       |       |       |       |
| H723MX                    | KTM 65SX        | 744   | 80    | 72    | 110   | 49    |
| H725MX                    | KTM 50SX        | 668   | 84    | 65    | 90    | 48    |
| H780MX                    | KX Mini         | 730   | 100   | 85    | 95    | 63    |
| H784MX                    | Super Mini Bend | 740   | 118   | 83    | 95    | 42    |
| MX Podium / Podium Flight |                 |       |       |       |       |       |
| H901CF / H601CF           | Hon / Kaw OE    | 802   | 99    | 65    | 200   | 54    |
| H902CF / H602CF           | McGrath         | 805   | 83    | 40    | 205   | 55    |
| H907CF / H607CF           | Champ           | 805   | 93    | 50    | 205   | 55    |
| H914CF / H614CF           | Country Boy     | 803   | 92    | 56    | 210   | 57    |
| H929CF / H629CF           | Shorty          | 802   | 80    | 49    | 205   | 60    |
| H930CF / H630CF           | CR High         | 795   | 95    | 70    | 205   | 62    |
| / H626CF                  | KTM OE          | 805   | 95    | 68    | 130   | 42    |
| / H641CF                  | FMX             | 800   | 121   | 70    | 226   | 55    |