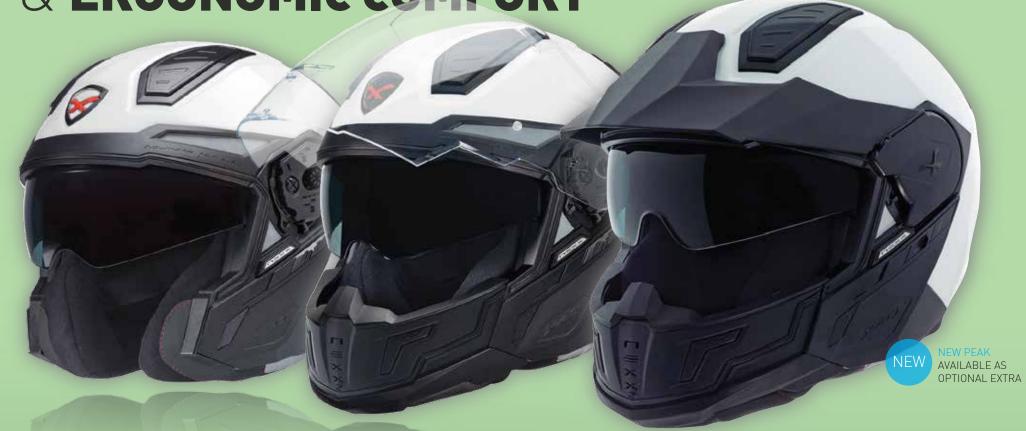

A NEW TYPE
OF ENGINEERING
& ERGONOMIC COMFORT

EXCEPTIONALLY

LARGE/SAFE

FYF PORT

- (B) REMOVABLE CCP
- © INTEGRATED SUNVISOR
- **D) VISOR VENTILATION SYSTEM**
- (E) REFLECTORS

The Recoil Visor System with its spring-loaded base plates auto-adjusts and pull the shield back against the dual-lip window beading

Xpress-Change Face Shield: Face shield can be changed in less than 8 seconds

for different positions.