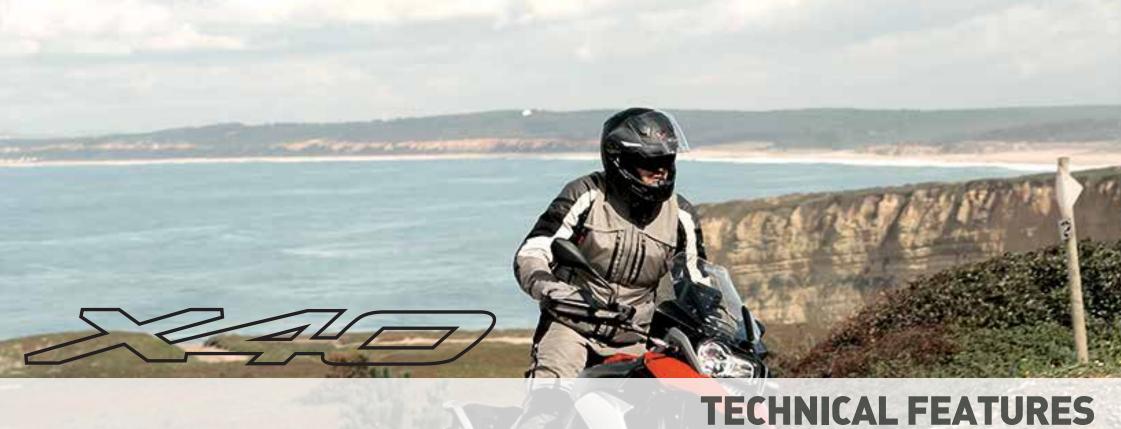

## **TECHNICAL FEATURES**

- ➤ Carbon Shell 1350gr or X-MATRIX Shell 1450gr (Fiberglass, Carbon and Kevlar)
- > Multi Transformation
- > X-MART DRY Fabrics
- ➤ 2 inlets and 4 outlets air-vents (Air Dynamic System)
- ➤ Soft anti-sweat and anti-allergic fabric inner lining
- > Removable and washable lining
- > Removable Chin Protection
- ➤ PC Lexan Shield, anti-scratch and with easy locking system and Quick Release System
- > Reflectors on the front, lateral and backside
- > Micro Metric Buckle