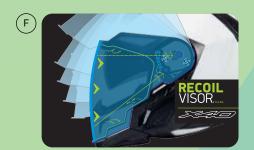

A NEW TYPE
OF ENGINEERING
& ERGONOMIC COMFORT

EXCEPTIONALLY

LARGE/SAFE

FYF PORT

- (B) REMOVABLE CCP
- © INTEGRATED SUNVISOR
- **D) VISOR VENTILATION SYSTEM**
- (E) REFLECTORS

The Recoil Visor System with its spring-loaded base plates auto-adjusts and pull the shield back against the dual-lip window beading