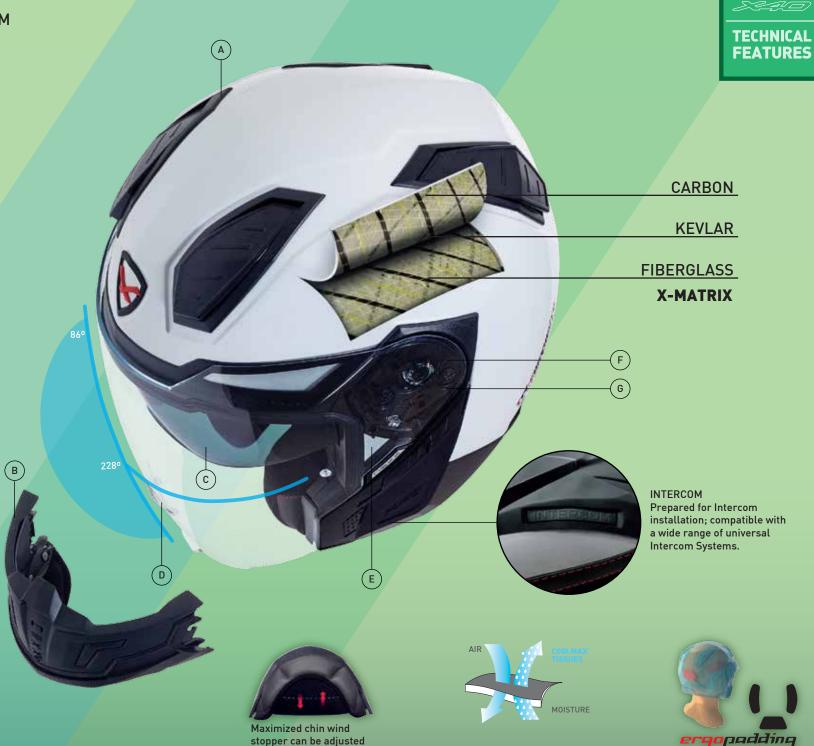

A NEW TYPE
OF ENGINEERING
& ERGONOMIC COMFORT

EXCEPTIONALLY

LARGE/SAFE

FYF PORT

- (B) REMOVABLE CCP
- © INTEGRATED SUNVISOR
- **D) VISOR VENTILATION SYSTEM**
- (E) REFLECTORS

The Recoil Visor System with its spring-loaded base plates auto-adjusts and pull the shield back against the dual-lip window beading

## **TECHNICAL FEATURES**

- ➤ Carbon Shell 1350gr or X-MATRIX Shell 1450gr (Fiberglass, Carbon and Kevlar)
- > Multi Transformation
- > X-MART DRY Fabrics
- ➤ 2 inlets and 4 outlets air-vents (Air Dynamic System)
- ➤ Soft anti-sweat and anti-allergic fabric inner lining
- > Removable and washable lining
- > Removable Chin Protection
- ➤ PC Lexan Shield, anti-scratch and with easy locking system and Quick Release System
- > Reflectors on the front, lateral and backside
- > Micro Metric Buckle