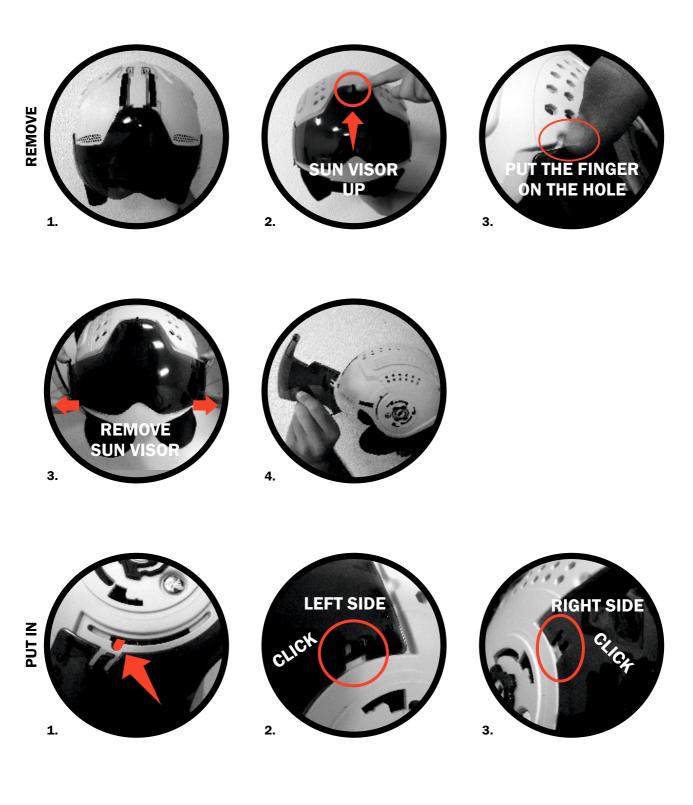

HOW TO USE THE SUN VISOR?

OR

HOW TO PUT IN THE SIDE BUTTON?

This high quality helmet is made with the most advanced European technology. The helmets are produced for the protection of motorcyclists. The helmets are designed for motorcycle riding only. The specifications of this helmet are subject to change without notice.