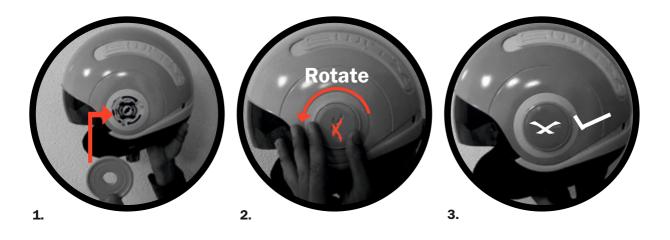

HOW TO USE THE SUN VISOR?

OR

HOW TO PUT IN THE SIDE BUTTON?

This high quality helmet is made with the most advanced European technology. The helmets are produced for the protection of motorcyclists. The helmets are designed for motorcycle riding only. The specifications of this helmet are subject to change without notice.