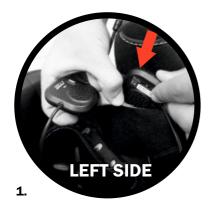

HOW TO USE THE SUN VISOR?

OR

HOW TO PUT IN THE SIDE BUTTON?

This high quality helmet is made with the most advanced European technology. The helmets are produced for the protection of motorcyclists. The helmets are designed for motorcycle riding only. The specifications of this helmet are subject to change without notice.