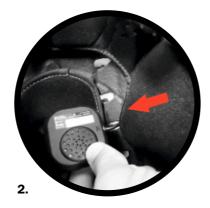

HOW TO USE THE SUN VISOR?

OR

HOW TO PUT IN THE SIDE BUTTON?

This high quality helmet is made with the most advanced European technology. The helmets are produced for the protection of motorcyclists. The helmets are designed for motorcycle riding only. The specifications of this helmet are subject to change without notice.