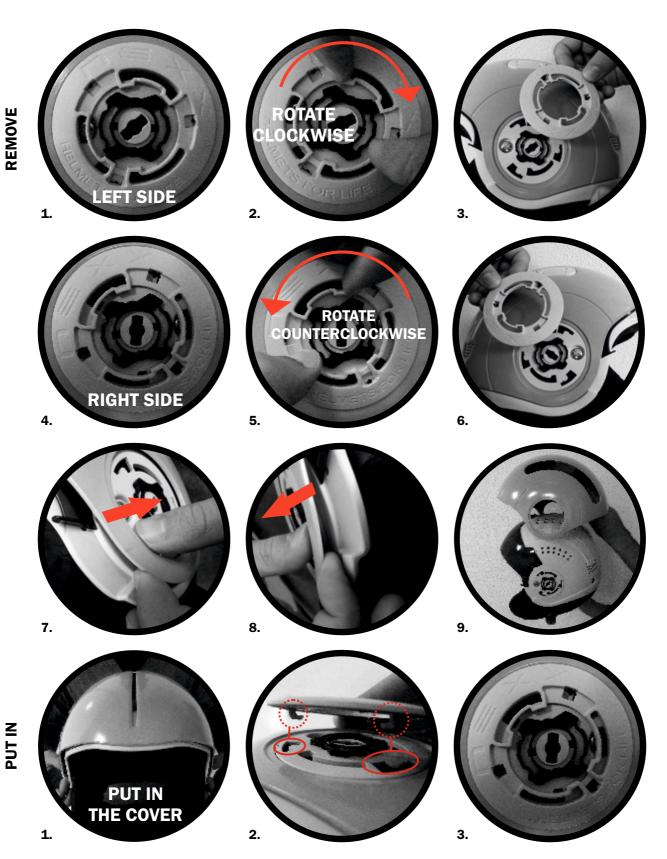

HOW TO USE THE SUN VISOR?

OR

HOW TO PUT IN THE SIDE BUTTON?

This high quality helmet is made with the most advanced European technology. The helmets are produced for the protection of motorcyclists. The helmets are designed for motorcycle riding only. The specifications of this helmet are subject to change without notice.