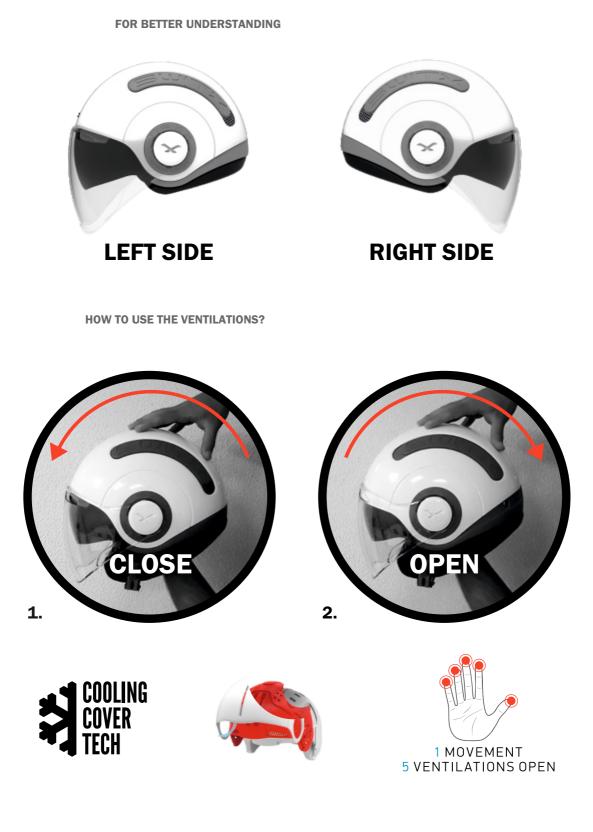

HOW TO USE THE SUN VISOR?

OR

HOW TO PUT IN THE SIDE BUTTON?

This high quality helmet is made with the most advanced European technology. The helmets are produced for the protection of motorcyclists. The helmets are designed for motorcycle riding only. The specifications of this helmet are subject to change without notice.