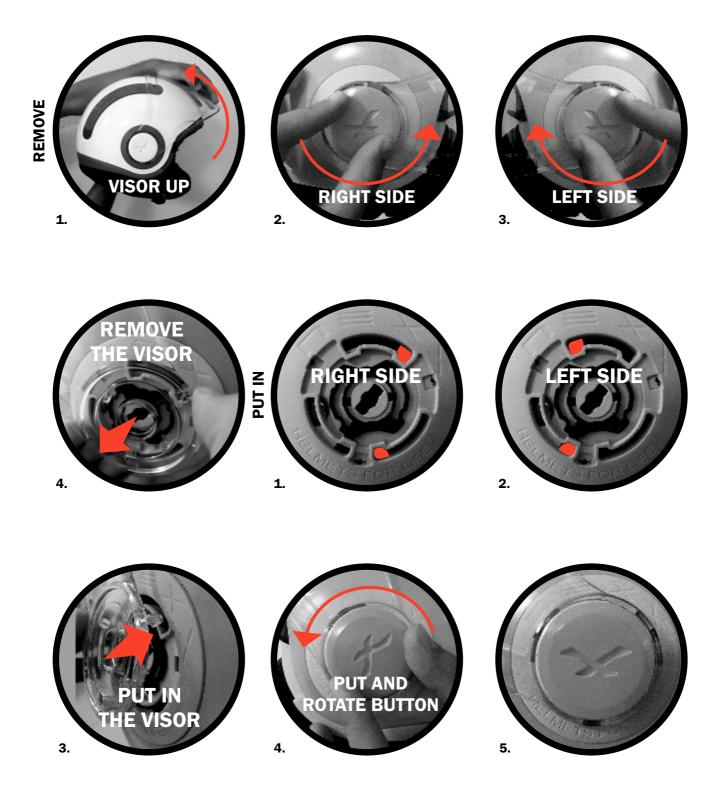

HOW TO USE THE SUN VISOR?

OR

HOW TO PUT IN THE SIDE BUTTON?

This high quality helmet is made with the most advanced European technology. The helmets are produced for the protection of motorcyclists. The helmets are designed for motorcycle riding only. The specifications of this helmet are subject to change without notice.