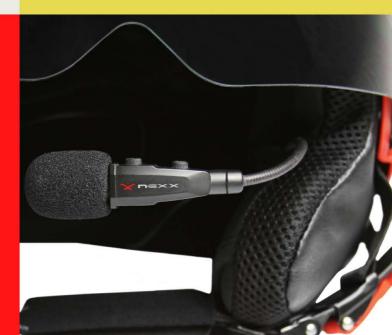

### SX-COM2

SX.10 is by default equipped to accommodate the NEXX Helmets SX-COM 2 System developed in cooperation with the renowned Bluetooth specialist SENA. Available as an optional extra, SX-COM 2 is a very complete system with Bluetooth 3.0, voice commands, stereo music streaming, upgradeable firmware etc also with a very affordable price and extremely easy