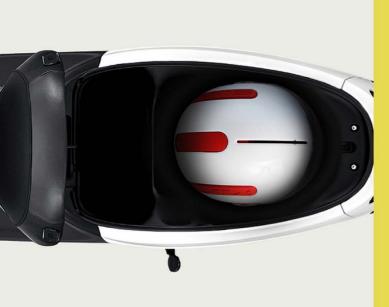

# COMPACT AND PORTABLE

SX.10 has yet another very special attribute: as all of the engineering is below 250 mm width, all mechanisms are so compressed that allows to get a super small helmet – SWITX SX.10 is the first half Jet helmet to fit in most pannier – the icing on the cake.