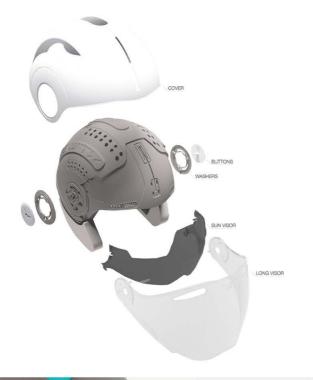

## COOLING COVER TECH

The Cooling Cover Tech is one of the most advanced ventilation systems ever designed for an open face helmet, a cover that incorporates two intake vents and three exhaust vents, all easily closed or opened by one single hand movement.

### DUAL FUNCTIONALITY WITH DOUBLE VISOR

Equipped with a Long PC Lexan Clear visor and a 80% Tint Inner Sun visor.

#### SWITX YOURSELF

SWITX SX.10 gives you countless ways to make your helme one of a kind: the pieces of customization, such as the cove the screws, the washers, the long visors and sun visors are available as accessories in a very wide variety of fashionable colors that provide an almost inexhaustible range of combinational.