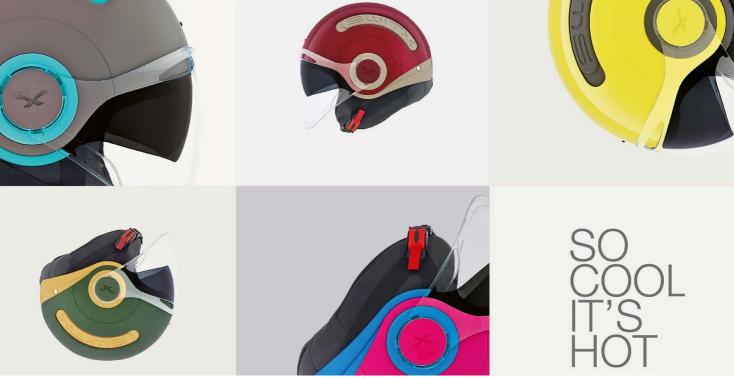

#### SWITX YOURSELF

SWITX SX.10 gives you countless ways to make your helme one of a kind: the pieces of customization, such as the cove the screws, the washers, the long visors and sun visors are available as accessories in a very wide variety of fashionable colors that provide an almost inexhaustible range of combinational.