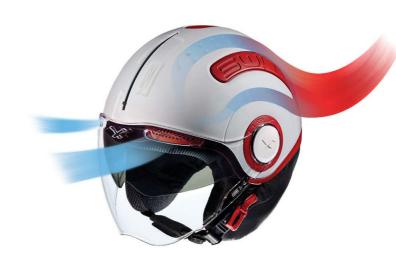

## COOLING COVER TECH

The Cooling Cover Tech is one of the most advanced ventilation systems ever designed for an open face helmet, a cover that incorporates two intake vents and three exhaust vents, all easily closed or opened by one single hand movement.