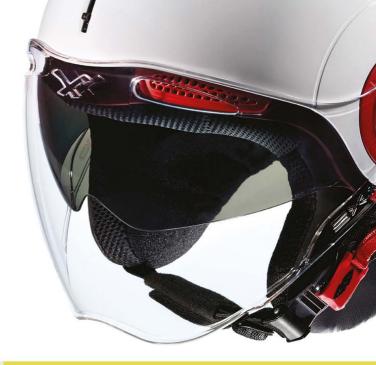

### DUAL FUNCTIONALITY WITH DOUBLE VISOR

Equipped with a Long PC Lexan Clear visor and a 80% Tint Inner Sun visor.