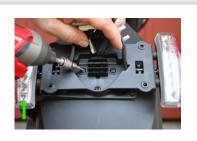

## SIDE MOUNT LICENSE PLATE

- Remove license plate from hugger
- 2 Unplug stock connectors
- Remove three 6mm allen bolts from hugger and remove turn signals (picture 1)
- Take off hugger bracket by removing 3 stock bolts (picture 2)
- $\langle \mathbf{5} \rangle$  Disconnect 3 pin connector on inside of hugger (picture 3)
- Remove 7 bolts from inside of hugger to take out harness (picture 4)
- Take connector removed and plug back into stock harness (picture 5)
- Using 3 stock bolts, slide through side mount plate and through provided plastic spacer (picture 6)
- (9) Install side mount bracket onto bike