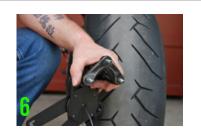

## SIDE MOUNT LICENSE PLATE

- Remove license plate from hugger
- 2 Unplug stock connectors
- Remove three 6mm allen bolts from hugger and remove turn signals (picture 1)
- Take off hugger bracket by removing 3 stock bolts (picture 2)
- $\langle \mathbf{5} \rangle$  Disconnect 3 pin connector on inside of hugger (picture 3)
- Remove 7 bolts from inside of hugger to take out harness (picture 4)
- Take connector removed and plug back into stock harness (picture 5)
- Using 3 stock bolts, slide through side mount plate and through provided plastic spacer (picture 6)
- (9) Install side mount bracket onto bike