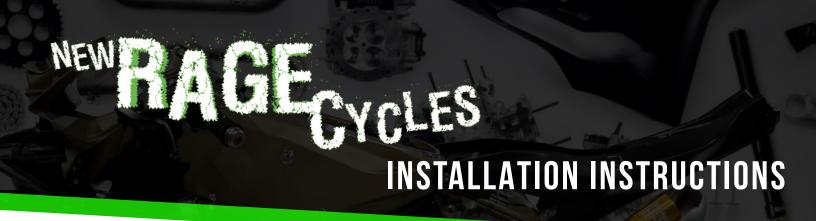

## SIDE MOUNT LICENSE PLATE

- Remove license plate from hugger
- 2 Unplug stock connectors
- Remove three 6mm allen bolts from hugger and remove turn signals (picture 1)
- Take off hugger bracket by removing 3 stock bolts (picture 2)
- $\langle \mathbf{5} \rangle$  Disconnect 3 pin connector on inside of hugger (picture 3)
- Remove 7 bolts from inside of hugger to take out harness (picture 4)
- Take connector removed and plug back into stock harness (picture 5)
- Using 3 stock bolts, slide through side mount plate and through provided plastic spacer (picture 6)
- (9) Install side mount bracket onto bike