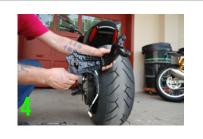

## SIDE MOUNT LICENSE PLATE

- Remove license plate from hugger
- 2 Unplug stock connectors
- Remove three 6mm allen bolts from hugger and remove turn signals (picture 1)
- Take off hugger bracket by removing 3 stock bolts (picture 2)
- $\langle \mathbf{5} \rangle$  Disconnect 3 pin connector on inside of hugger (picture 3)
- Remove 7 bolts from inside of hugger to take out harness (picture 4)
- Take connector removed and plug back into stock harness (picture 5)
- Using 3 stock bolts, slide through side mount plate and through provided plastic spacer (picture 6)
- (9) Install side mount bracket onto bike