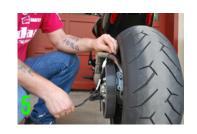

## SIDE MOUNT LICENSE PLATE

- Remove license plate from hugger
- 2 Unplug stock connectors
- Remove three 6mm allen bolts from hugger and remove turn signals (picture 1)
- Take off hugger bracket by removing 3 stock bolts (picture 2)
- $\langle \mathbf{5} \rangle$  Disconnect 3 pin connector on inside of hugger (picture 3)
- Remove 7 bolts from inside of hugger to take out harness (picture 4)
- Take connector removed and plug back into stock harness (picture 5)
- Using 3 stock bolts, slide through side mount plate and through provided plastic spacer (picture 6)
- (9) Install side mount bracket onto bike