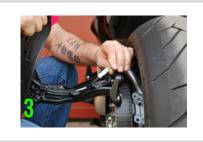

## SIDE MOUNT LICENSE PLATE

- Remove license plate from hugger
- 2 Unplug stock connectors
- Remove three 6mm allen bolts from hugger and remove turn signals (picture 1)
- Take off hugger bracket by removing 3 stock bolts (picture 2)
- $\langle \mathbf{5} \rangle$  Disconnect 3 pin connector on inside of hugger (picture 3)
- Remove 7 bolts from inside of hugger to take out harness (picture 4)
- Take connector removed and plug back into stock harness (picture 5)
- Using 3 stock bolts, slide through side mount plate and through provided plastic spacer (picture 6)
- (9) Install side mount bracket onto bike