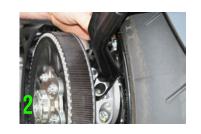

## SIDE MOUNT LICENSE PLATE

- Remove license plate from hugger
- 2 Unplug stock connectors
- Remove three 6mm allen bolts from hugger and remove turn signals (picture 1)
- Take off hugger bracket by removing 3 stock bolts (picture 2)
- $\langle \mathbf{5} \rangle$  Disconnect 3 pin connector on inside of hugger (picture 3)
- Remove 7 bolts from inside of hugger to take out harness (picture 4)
- Take connector removed and plug back into stock harness (picture 5)
- Using 3 stock bolts, slide through side mount plate and through provided plastic spacer (picture 6)
- (9) Install side mount bracket onto bike