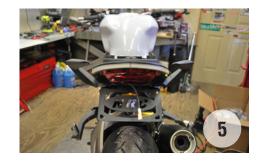

- holes on grab handles and tighten onto bike (picture 4)
- 8. With other spacers and bolts, insert into back holes on grab handles, slide new license plate in between, and tighten to bike (picture 5)
- Plug in license plate light and feed wire up underneath seat and tighten to plate bracket