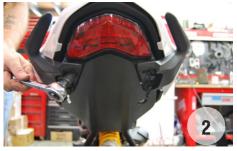

## DUCATI MONSTER 821/1200 'STEALTH' FENDER ELIMINATOR KIT

- 1. Remove seat and 2 bolts holding bottom body panel
- Remove 4 allen bolts holding stalks (picture 1)
- 3. Remove 4 hex bolts holding grab rails (picture 2)
- Let bottom body panel hang, exposing factory connectors (picture 3)
- Disconnect right / left blinker by cutting factory connectors off turn signals
- Plug in new turn signals to OEM connectors
- 7. With supplied hardware, insert provided spacers and bolts into front