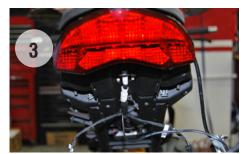

## DUCATI MONSTER 821/1200 'STEALTH' FENDER ELIMINATOR KIT

- 1. Remove seat and 2 bolts holding bottom body panel
- Remove 4 allen bolts holding stalks (picture 1)
- 3. Remove 4 hex bolts holding grab rails (picture 2)
- Let bottom body panel hang, exposing factory connectors (picture 3)
- Disconnect right / left blinker by cutting factory connectors off turn signals
- Plug in new turn signals to OEM connectors
- 7. With supplied hardware, insert provided spacers and bolts into front