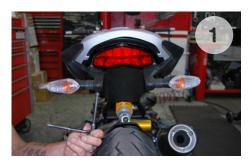

## DUCATI MONSTER 821/1200 'STEALTH' FENDER ELIMINATOR KIT

- 1. Remove seat and 2 bolts holding bottom body panel
- Remove 4 allen bolts holding stalks (picture 1)
- 3. Remove 4 hex bolts holding grab rails (picture 2)
- Let bottom body panel hang, exposing factory connectors (picture 3)
- Disconnect right / left blinker by cutting factory connectors off turn signals
- Plug in new turn signals to OEM connectors
- 7. With supplied hardware, insert provided spacers and bolts into front