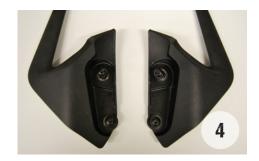

## DUCATI MONSTER 821/1200 'STEALTH' FENDER ELIMINATOR KIT

- 1. Remove seat and 2 bolts holding bottom body panel
- Remove 4 allen bolts holding stalks (picture 1)
- 3. Remove 4 hex bolts holding grab rails (picture 2)
- Let bottom body panel hang, exposing factory connectors (picture 3)
- Disconnect right / left blinker by cutting factory connectors off turn signals
- Plug in new turn signals to OEM connectors
- 7. With supplied hardware, insert provided spacers and bolts into front

- holes on grab handles and tighten onto bike (picture 4)
- 8. With other spacers and bolts, insert into back holes on grab handles, slide new license plate in between, and tighten to bike (picture 5)
- Plug in license plate light and feed wire up underneath seat and tighten to plate bracket