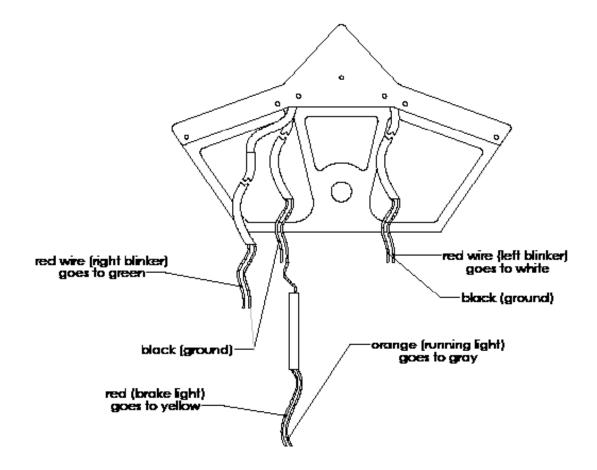

Take NRC license plate bracket and supplied hardware to mount underneath exhaust (picture 3)

- 6 Run plate light wire through aluminum tubing alongside bike and bring in where other harness is
  - Use attached wiring diagram to splice everything in

## NEW CACECYCLES INSTALLATION INSTRUCTIONS

FENDER ELIMINATOR

For the license plate light, black (ground) red to (gray)

Find out more about motorcycle frame & body we have.