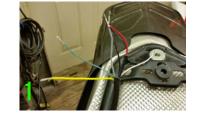

## FENDER ELIMINATOR

1

Unbolt stock tail section

- Run wiring harness alongside of fairing and up underneath bike (picture 1)
- Take fender eliminator, and use bolt for exhaust to mount (picture 2)
- 5

(7)