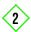

## FENDER ELIMINATOR

1

Unbolt stock tail section

- Run wiring harness alongside of fairing and up underneath bike (picture 1)
- Take fender eliminator, and use bolt for exhaust to mount (picture 2)
- 5

(7)