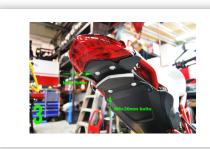

## FENDER ELIMINATOR

1 Remove seat

- Unscrew all bolts under stock fender / stalk using 4mm allen key (picture 1)
- 3

2

Unplug (3) OEM connectors

Remove (4) bolts underneath to remove fender (picture 2)

- With (4) M8 bolts, spacers, and push nuts, mount tail plate to bike. Slide (4) bolts through tail plate; slide white spacers over; and push nuts on top of spacers to secure in place. The belly pan should be sandwiched between the bike and the lens bracket. You have (2) 35mm bolts and (2) 30mm bolts. See picture for proper bolt placement (picture 3)
  - 797 has (4) 1/2 x 5/16 spacers
  - 1200 has (2) 7/8 | (2) 5/8 spacers
- 6