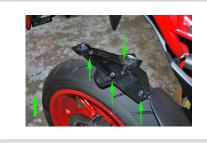

## FENDER ELIMINATOR

1 Remove seat

- Unscrew all bolts under stock fender / stalk using 4mm allen key (picture 1)
- 3

2

Unplug (3) OEM connectors

Remove (4) bolts underneath to remove fender (picture 2)

- With (4) M8 bolts, spacers, and push nuts, mount tail plate to bike. Slide (4) bolts through tail plate; slide white spacers over; and push nuts on top of spacers to secure in place. The belly pan should be sandwiched between the bike and the lens bracket. You have (2) 35mm bolts and (2) 30mm bolts. See picture for proper bolt placement (picture 3)
  - 797 has (4) 1/2 x 5/16 spacers
  - 1200 has (2) 7/8 | (2) 5/8 spacers
- 6