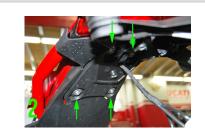

## FENDER ELIMINATOR

1 Remove seat

- Unscrew all bolts under stock fender / stalk using 4mm allen key (picture 1)
- 3

2

Unplug (3) OEM connectors

Remove (4) bolts underneath to remove fender (picture 2)

- With (4) M8 bolts, spacers, and push nuts, mount tail plate to bike. Slide (4) bolts through tail plate; slide white spacers over; and push nuts on top of spacers to secure in place. The belly pan should be sandwiched between the bike and the lens bracket. You have (2) 35mm bolts and (2) 30mm bolts. See picture for proper bolt placement (picture 3)
  - 797 has (4) 1/2 x 5/16 spacers
  - 1200 has (2) 7/8 | (2) 5/8 spacers
- 6