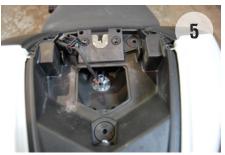

## DUCATI 1299 PANIGALE FENDER ELIMINATOR KIT

- 1. Remove four 4mm allen bolts (picture 1/2)
- 2. Lower fender, exposing stock connectors (picture 3)
- 3. Unplug stock connectors and remove stock fender
- 4. With new tail plate, plug into stock connectors (picture 4)
- 5. Slide torx bolt up through plate, and lightly tighten nut (picture 5)
- 6. Remove double sided tape, and fit plate onto under tail
- 7. Tighten nut down onto torx bolt