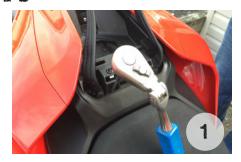

## DUCATI 1299 PANIGALE FENDER ELIMINATOR KIT

- 1. Remove four 4mm allen bolts (picture 1/2)
- 2. Lower fender, exposing stock connectors (picture 3)
- 3. Unplug stock connectors and remove stock fender
- 4. With new tail plate, plug into stock connectors (picture 4)
- 5. Slide torx bolt up through plate, and lightly tighten nut (picture 5)
- 6. Remove double sided tape, and fit plate onto under tail
- 7. Tighten nut down onto torx bolt