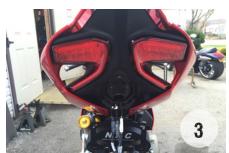

## DUCATI 1299 PANIGALE FENDER ELIMINATOR KIT

- 1. Remove four 4mm allen bolts (picture 1/2)
- 2. Lower fender, exposing stock connectors (picture 3)
- 3. Unplug stock connectors and remove stock fender
- 4. With new tail plate, plug into stock connectors (picture 4)
- 5. Slide torx bolt up through plate, and lightly tighten nut (picture 5)
- 6. Remove double sided tape, and fit plate onto under tail
- 7. Tighten nut down onto torx bolt