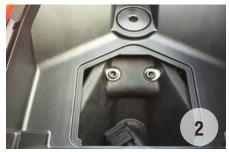

## DUCATI 1299 PANIGALE FENDER ELIMINATOR KIT

- 1. Remove four 4mm allen bolts (picture 1/2)
- 2. Lower fender, exposing stock connectors (picture 3)
- 3. Unplug stock connectors and remove stock fender
- 4. With new tail plate, plug into stock connectors (picture 4)
- 5. Slide torx bolt up through plate, and lightly tighten nut (picture 5)
- 6. Remove double sided tape, and fit plate onto under tail
- 7. Tighten nut down onto torx bolt