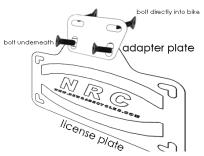

## License Plate Bracket Install

If eliminating passenger pegs:

 Use the two included flathead 6mm bolts to bolt adapter plate to the license plate. Then use the other 2 included bolts to bolt the license plate assembly onto the bike (picture 6 + drawing)

2. Use the two included flathead 6mm bolts to bolt adapter plate into the license plate. Then, screw the two stock bolts through the passenger peg bracket, then license plate adapter, into the bike