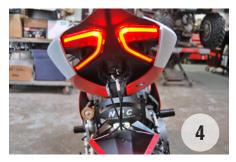

## DUCATI 1299 PANIGALE FENDER ELIMINATOR KIT

- 1. Remove four 4mm allen bolts (picture 1/2)
- 2. Lower fender, exposing stock connectors (picture 3)
- 3. Unplug stock connectors and remove stock fender
- 4. With new tail plate, plug into stock connectors (picture 4)
- 5. Slide torx bolt up through plate, and lightly tighten nut (picture 5)
- 6. Remove double sided tape, and fit plate onto under tail
- 7. Tighten nut down onto torx bolt