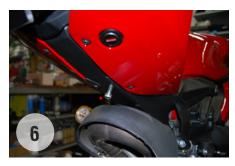

## License Plate Bracket Install

If eliminating passenger pegs:

 Use the two included flathead 6mm bolts to bolt adapter plate to the license plate. Then use the other 2 included bolts to bolt the license plate assembly onto the bike (picture 6 + drawing)