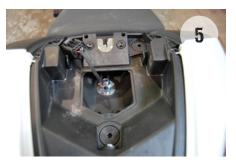

## DUCATI 1199/899 PANIGALE FENDER ELIMINATOR KIT

1. Remove front and passenger seats from bike

2. Remove four 4mm allen bolts (picture 2 & 3)

- 3. Lower stock turn signal and license plate bracket exposing stock connectors
- 4. Unplug turn signal and license plate light connectors
- 5. Plug in the new turn signal connectors (picture 4)
- 6. Slide torx bolt up through turn signal bracket and rubber grommet, loosely threading through flat washer and into nyloc nut (picture 5)
- 7. Remove backer off double sided tape
- Center your turn signal bracket and tighten down on the torx bolt sandwiching your bracket with the body panel underneath. (Do not over tighten)