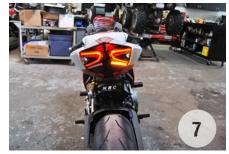

Unplug turn signal and license plate light connectors
- 5. Plug in the new turn signal connectors (picture 4)
- 6. Slide torx bolt up through turn signal bracket and rubber grommet, loosely threading through flat washer and into nyloc nut (picture 5)
- 7. Remove backer off double sided tape
- Center your turn signal bracket and tighten down on the torx bolt sandwiching your bracket with the body panel underneath. (Do not over tighten)

stock setup









## License Plate Bracket Install

- 1. Remove 2 6mm allen bolts (picture 6)
- 2. Slide bolts through new license plate bracket and tighten down
- If using passenger pegs, remove 6mm allen bolts and reinstall using supplied hardware (2 bolts / 2 spacers)
- 4. Sandwich spacers between license plate bracket and passenger peg bracket









finished