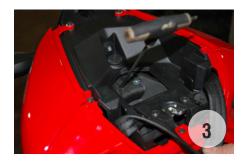

## DUCATI 1199/899 PANIGALE FENDER ELIMINATOR KIT

1. Remove front and passenger seats from bike

2. Remove four 4mm allen bolts (picture 2 & 3)

- 3. Lower stock turn signal and license plate bracket exposing stock connectors
- 4. Unplug turn signal and license plate light connectors
- 5. Plug in the new turn signal connectors (picture 4)
- 6. Slide torx bolt up through turn signal bracket and rubber grommet, loosely threading through flat washer and into nyloc nut (picture 5)
- 7. Remove backer off double sided tape
- Center your turn signal bracket and tighten down on the torx bolt sandwiching your bracket with the body panel underneath. (Do not over tighten)