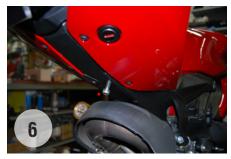

## License Plate Bracket Install

- 1. Remove 2 6mm allen bolts (picture 6)
- 2. Slide bolts through new license plate bracket and tighten down
- If using passenger pegs, remove 6mm allen bolts and reinstall using supplied hardware (2 bolts / 2 spacers)
- 4. Sandwich spacers between license plate bracket and passenger peg bracket