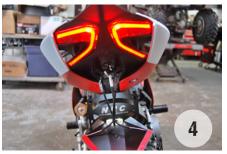

## DUCATI 1199/899 PANIGALE FENDER ELIMINATOR KIT

1. Remove front and passenger seats from bike

2. Remove four 4mm allen bolts (picture 2 & 3)

- 3. Lower stock turn signal and license plate bracket exposing stock connectors
- 4. Unplug turn signal and license plate light connectors
- 5. Plug in the new turn signal connectors (picture 4)
- 6. Slide torx bolt up through turn signal bracket and rubber grommet, loosely threading through flat washer and into nyloc nut (picture 5)
- 7. Remove backer off double sided tape
- Center your turn signal bracket and tighten down on the torx bolt sandwiching your bracket with the body panel underneath. (Do not over tighten)

finished