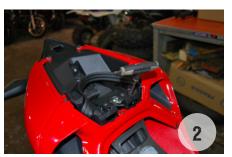

## DUCATI 1199/899 PANIGALE FENDER ELIMINATOR KIT

1. Remove front and passenger seats from bike

2. Remove four 4mm allen bolts (picture 2 & 3)

- 3. Lower stock turn signal and license plate bracket exposing stock connectors
- 4. Unplug turn signal and license plate light connectors
- 5. Plug in the new turn signal connectors (picture 4)
- 6. Slide torx bolt up through turn signal bracket and rubber grommet, loosely threading through flat washer and into nyloc nut (picture 5)
- 7. Remove backer off double sided tape
- Center your turn signal bracket and tighten down on the torx bolt sandwiching your bracket with the body panel underneath. (Do not over tighten)