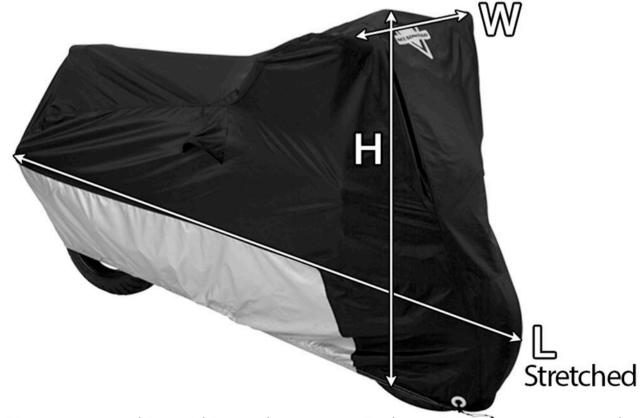

| DEFENDER<br>EXTREME |                                                            | - 1\/1 | L    | XL   | XXL  | ADV  | SPORT | Š |
|---------------------|------------------------------------------------------------|--------|------|------|------|------|-------|---|
| LENGTH              |                                                            | 101"   | 107" | 115" | 128" | 120" | 110"  |   |
| HEIGHT              |                                                            | 54"    | 54"  | 54"  | 66"  | 55"  | 46"   |   |
| WIDTH               |                                                            | 36"    | 37"  | 37"  | 44"  | 37"  | 32"   |   |
|                     | DEFENDER 400/500  LENGTH HEIGHT WIDTH  DELUXE MC-902/3/4/5 |        |      | М    | L    | XL   | XXL   |   |
| 1.00                |                                                            |        |      | 101" | 107" | 115" | 128"  |   |
|                     |                                                            |        |      | 54"  | 54"  | 54"  | 66"   |   |
|                     |                                                            |        |      | 36"  | 37"  | 37"  | 44"   |   |
|                     |                                                            |        |      | М    | L    | XL   | XXL   |   |
|                     | LENGTH                                                     |        |      | 99"  | 103" | 111" | 125"  |   |
|                     | HEIGHT WIDTH  ECONO 900/901  LENGTH HEIGHT                 |        |      | 54"  | 54"  | 54"  | 66"   |   |
|                     |                                                            |        |      | 36"  | 37"  | 37"  | 44"   |   |
|                     |                                                            |        |      | L    | XL   | XXL  |       |   |
|                     |                                                            |        |      | 96"  | 113" | 126" |       |   |
|                     |                                                            |        |      | 65"  | 69"  | 69"  |       |   |
| 85                  |                                                            |        |      |      |      |      |       |   |