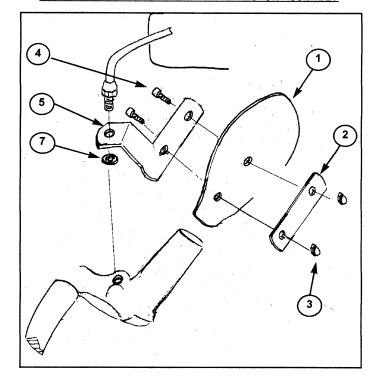

#### LEFT SIDE OF MOTORCYCLE HAND DEFLECTOR ASSEMBLY

## **PARTS LIST**

| Index No. | Description              | Part No.      | Qty. |
|-----------|--------------------------|---------------|------|
| 1.        | Shield, Hand Deflector   | 20-231000-000 | 2    |
| 2.        | Plate, Outside           | 37-370900-000 | 2    |
| 3.        | Nut, 1/4-20 Acorn        | 42-480000-000 | 4    |
| 4.        | Screw, 1/4-20x1/2, Nylon | 50-530500-000 | 4    |
| 5.        | Bracket, Left            | 37-370911-000 | 1    |
| 6.        | Bracket, Right           | 37-370912-000 | 1    |
| 7.        | Washer, 3/8 Int. Lock    | 49-492310-000 | 2    |

## **PREPARATION**

Assemble the Hand Deflectors with the tab end of each Bracket at the narrow end of the Shield. Insert the Screws from the INSIDE of the Shield. Place the Outside Plate over the Screws and add the Nuts. Tighten until snug, do not over tighten.

Repeat the above procedure for the left side.

Page 1 of 1

10-112010 04/99