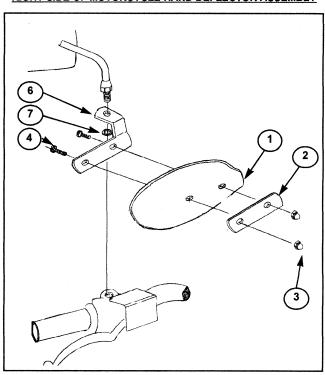

### RIGHT SIDE OF MOTORCYCLE HAND DEFLECTOR ASSEMBLY

## **PARTS LIST**

| Index No. | Description              | Part No.      | Qty. |
|-----------|--------------------------|---------------|------|
| 1.        | Shield, Hand Deflector   | 20-231000-000 | 2    |
| 2.        | Plate, Outside           | 37-370900-000 | 2    |
| 3.        | Nut, 1/4-20 Acorn        | 42-480000-000 | 4    |
| 4.        | Screw, 1/4-20x1/2, Nylon | 50-530500-000 | 4    |
| 5.        | Bracket, Left            | 37-370911-000 | 1    |
| 6.        | Bracket, Right           | 37-370912-000 | 1    |
| 7.        | Washer, 3/8 Int. Lock    | 49-492310-000 | 2    |

## **PREPARATION**

Assemble the Hand Deflectors with the tab end of each Bracket at the narrow end of the Shield. Insert the Screws from the INSIDE of the Shield. Place the Outside Plate over the Screws and add the Nuts. Tighten until snug, do not over tighten.

## INSTALLATION

Remove the *right* Mirror, (Wrench, 17mm).

Position a Lock Washer(7) so it is between the Mirror Mount and the Hand Deflector Bracket (6.) Position the *right* Hand Deflector assembly onto the Mirror Mount. Install the Mirror, adjust it, then tighten the Mirror Nut to 1.8 m-kg (13 ft. lbs.) torque.