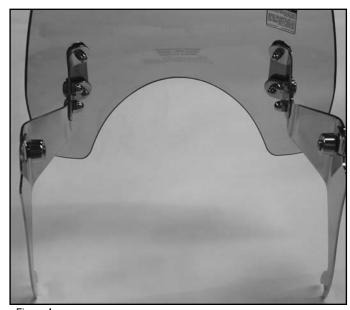

### ADJUST BRACKETS, TIGHTEN TO "HOLD"

**3.** Repeat on left side. For now, adjust Brackets so bend is perpendicular to the ground and screen has a slight rake. Tighten to hold. *Figure 3 and 4.* 

Figure 4.

Figure 3.