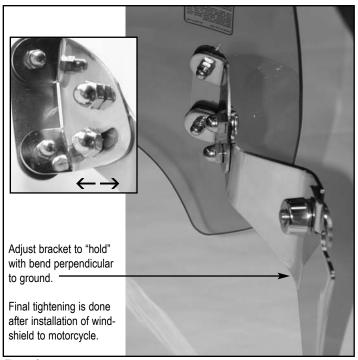

### ADJUST BRACKETS, TIGHTEN TO "HOLD"

**3.** Repeat on left side. For now, adjust Brackets so bend is perpendicular to the ground and screen has a slight rake. Tighten to hold. *Figure 3 and 4.* 