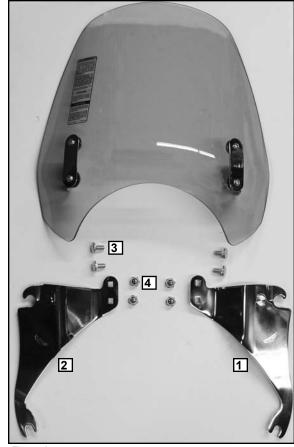

### Parts List For: Kit UQ41, Kit UQ42 and Kit UQ43

Note: Your specific Mount Bracket number is specified in Index 1 and 2.

The items pre-assembled to the windscreen are properly tightened using thread lock. <u>Do not adjust.</u>

Nut, Hex Cap 5/16 - 18

|                                              | INDEX | PART NO. AND DESCRIPTION |                                |   |
|----------------------------------------------|-------|--------------------------|--------------------------------|---|
|                                              | 1     | 37-371941-000            | Mount Bracket, Left KIT UQ41   | 1 |
|                                              | 1     | 37-371943-000            | Mount Bracket, Left KIT UQ42   | 1 |
|                                              | 1     | 37-371945-000            | Mount Bracket, Left KIT UQ43   | 1 |
|                                              | 2     | 37-371942-000            | Mount Bracket, Right KIT UQ41  | 1 |
|                                              | 2     | 37-371944-000            | Mount Bracket, Right KIT UQ42  | 1 |
|                                              | 2     | 37-371946-000            | Mount Bracket, Right KIT UQ43  | 1 |
| BAG 761 Contained in KIT UQ41, UQ42 and UQ43 |       |                          |                                |   |
|                                              | 3     | 55-586043-000            | Bolt, Carriage 5/16"-18 x 5/8" | 4 |

Figure 1.