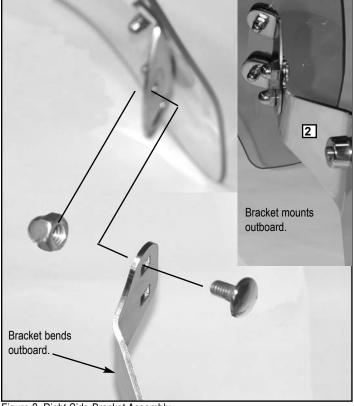

# INSTALLATION ATTACH THE BRACKETS TO THE WINDSHIELD

When properly identified and installed, Bracket bends outboard.

- 1. Identify right side Bracket (2).
- 2. Assemble right Bracket to right side of windshield with Carriage Bolts (3) and Nuts (4). Be certain Bolt neck seats correctly in Bracket. (9/16 Socket and Wrench) Figure 2.

Figure 2. Right Side Bracket Assembly