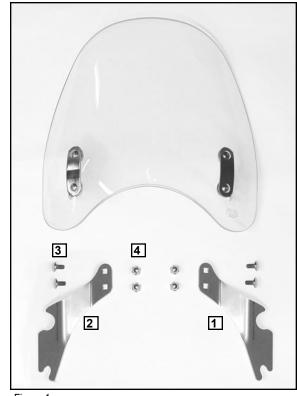

# Parts List For: Kit UQ01, Kit UQ05, Kit UQ07

Note: Your specific Mount Bracket number is specified in Index 1 and 2.

| KZ      | The items pre-assembled to the windscreen are properly tightened using thread lock. <u>Do not adjust.</u> |                            |                                |             |
|---------|-----------------------------------------------------------------------------------------------------------|----------------------------|--------------------------------|-------------|
|         | <b>INDEX</b>                                                                                              | <u>Part</u> <u>No. and</u> | DESCRIPTION                    | <u>QTY.</u> |
|         | 1                                                                                                         | 37-371931-000              | Mount Bracket, Left KIT UQ01   | 1           |
|         | 1                                                                                                         | 37-371935-000              | Mount Bracket, Left KIT UQ05   | 1           |
|         | 1                                                                                                         | 37-371937-000              | Mount Bracket, Left KIT UQ07   | 1           |
|         | 2                                                                                                         | 37-371932-000              | Mount Bracket, Right KIT UQ01  | 1           |
|         | 2                                                                                                         | 37-371936-000              | Mount Bracket, Right KIT UQ05  | 1           |
|         | 2                                                                                                         | 37-371938-000              | Mount Bracket, Right KIT UQ07  | 1           |
| BAG 761 | Contained in KIT UQ01, UQ05, UQ07                                                                         |                            |                                |             |
|         | 3                                                                                                         | 55-586043-000              | Bolt, Carriage 5/16"-18 x 5/8" | 4           |
|         | 4                                                                                                         | 42-482201-000              | Nut, Hex Cap 5/16 - 18         | 4           |

#### INSTALLATION ATTACH THE BRACKETS TO THE WINDSHIELD

When properly identified and installed, Bracket bends outboard. Bracket mounts outboard to the pre-assembled windshield mount as well.

1. Identify right side Bracket (2).

**2.** Assemble right Bracket to right side of windshield with Carriage Bolts (3) and Nuts (4). Be certain Bolt neck seats correctly in Bracket. **(9/16 Socket and Wrench)** *Figure 2.* 

Figure 2. Right Side Bracket Assembly