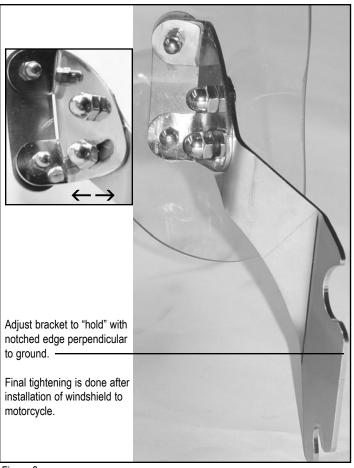

### ADJUST BRACKETS, TIGHTEN TO "HOLD"

**3.** Repeat on left side. For now, adjust Brackets so notched edge is perpendicular to the ground and screen has a slight rake. Tighten to hold. *Figure 3.* 