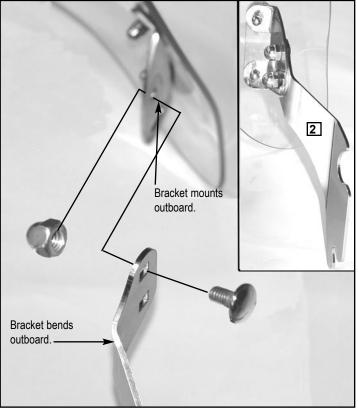

#### INSTALLATION ATTACH THE BRACKETS TO THE WINDSHIELD

When properly identified and installed, Bracket bends outboard. Bracket mounts outboard to the pre-assembled windshield mount as well.

1. Identify right side Bracket (2).

**2.** Assemble right Bracket to right side of windshield with Carriage Bolts (3) and Nuts (4). Be certain Bolt neck seats correctly in Bracket. **(9/16 Socket and Wrench)** *Figure 2.* 

Figure 2. Right Side Bracket Assembly