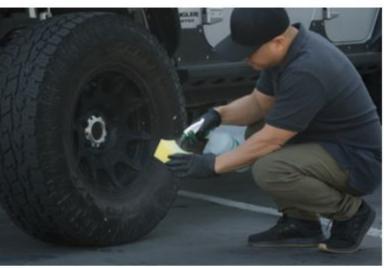

Step 6: Spread HYPER DRESS evenly over entire surface of tire face.

Shop for quality Nanoskin products on our website.

Learn more about auto detailing and care we have.