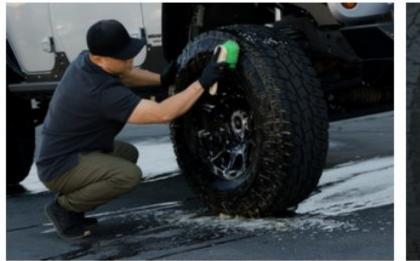

## HOW TO USE:

Step 1: Clean tire thoroughly free of dust, dirt, and previously applied tire dressing.

Step 2: Pour HYPER DRESS into sprayer bottle. HYPER DRESS can be mixed 1;1, 2:1, 3:1 or 4:1 with water depending on the level of gloss and sheen desired.