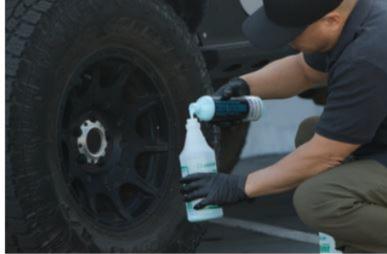

## HOW TO USE:

Step 1: Clean tire thoroughly free of dust, dirt, and previously applied tire dressing.

Step 2: Pour HYPER DRESS into sprayer bottle. HYPER DRESS can be mixed 1;1, 2:1, 3:1 or 4:1 with water depending on the level of gloss and sheen desired.

Step 3:Step 4:Add water to HYPER DRESS according to the desired<br/>mix ratio 1:1, 2:1, 3:1 or 4:1Step 4:Spray a generous amount of HYPER DRESS onto<br/>applicator pad.

Spray additional HYPER DRESS onto tire surface if needed.