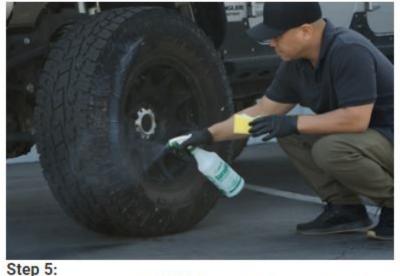

Step 6: Spread HYPER DRESS evenly over entire surface of tire face.

Shop for quality Nanoskin products on our website.

Learn more about auto detailing and care we have.