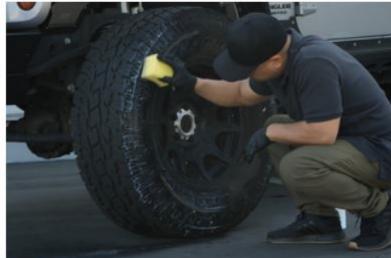

Step 6: Spread HYPER DRESS evenly over entire surface of tire face.

Shop for quality Nanoskin products on our website.

Learn more about auto detailing and care we have.