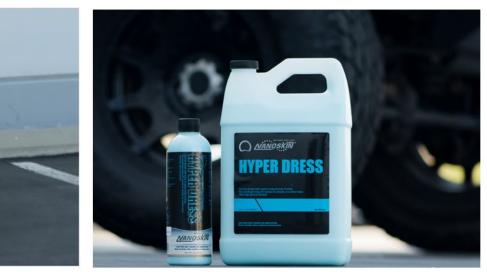

Step 6: Spread HYPER DRESS evenly over entire surface of tire face.

Shop for quality Nanoskin products on our website.

Learn more about auto detailing and care we have.