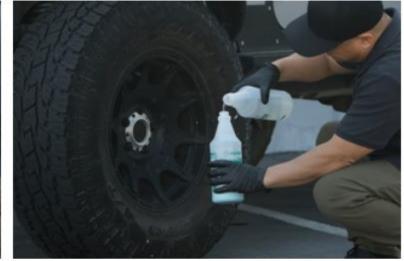

Step 3:Step 4:Add water to HYPER DRESS according to the desired<br/>mix ratio 1:1, 2:1, 3:1 or 4:1Step 4:Spray a generous amount of HYPER DRESS onto<br/>applicator pad.

Spray additional HYPER DRESS onto tire surface if needed.