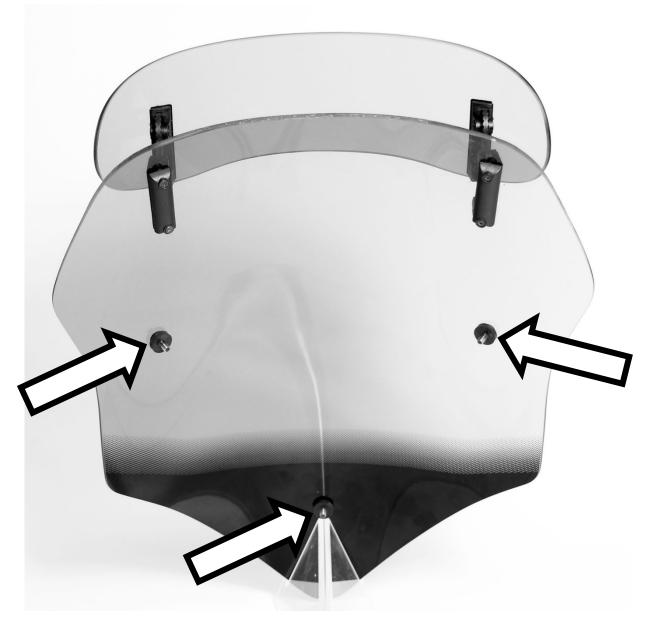

#### How to mount the screen on your motorbike:

- 1. Stand your motorbike up on a level surface.
- 2. Dismantle the original screen.
- 3. Insert the M5 x 16 mm round head screws with the plastic washers into the two **upper** holes on the MRA screen.
- 4. Place the 4 mm neoprene washers onto the upper screws from the inside (P1).
- 5. Insert the M5 x 20 mm round head screw through the **lower** hole on the MRA screen.
- 6. Place the 10 mm neoprene sleeve onto the lower screw form the inside (P1).
- 7. Position the MRA screen and tighten the screws.

Ρ1

P 2

MRA puts everything within reach.