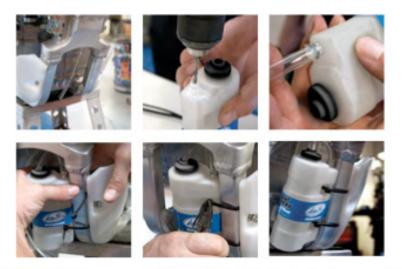

## HOUSE ROUTING INSTRUCTIONS

- 1. Pick a location and test fit for clearance.
- 2. Connect the hose provided to the radiator overflow and secure with hose clamp. Route the hose to bottle location.
- Look at diagram above and select your preferred hose-set up. Drill out the nipple on the bottle that best suits your preferred set-up. Clean the debris from the bottle and push hoses on and secure with hose clamps.
- Put the bottle in place and secure with straps provided. Make sure the straps are snug so that bottle will not move around and cut off excess strap.
- 5. Installation is now complete.