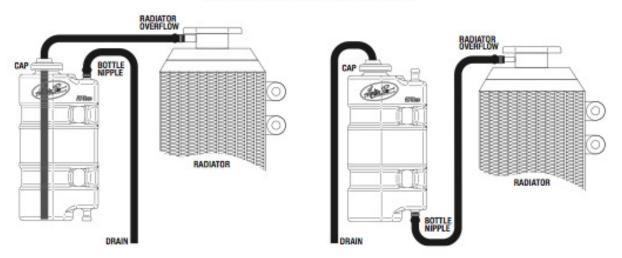

## HOUSE ROUTING INSTRUCTIONS

- 1. Pick a location and test fit for clearance.
- 2. Connect the hose provided to the radiator overflow and secure with hose clamp. Route the hose to bottle location.
- Look at diagram above and select your preferred hose-set up. Drill out the nipple on the bottle that best suits your preferred set-up. Clean the debris from the bottle and push hoses on and secure with hose clamps.
- Put the bottle in place and secure with straps provided. Make sure the straps are snug so that bottle will not move around and cut off excess strap.
- 5. Installation is now complete.