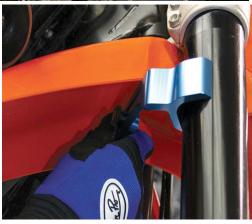

## ForkTru - Fork Alignment Tool

Motion Pro has developed a simple but ingenious way to align the forks on off-road and MX motorcycles. With the ForkTRU™, you will always know your fork legs are perfectly parallel from top to bottom. Proper fork alignment reduces stiction which allows the suspension to work freely, leading to better handling and increasing the life of your fork seals and bushings.

Simple to use, all you do is set the ForkTRU™ to the width of the upper fork tubes below the triple clamp, then move it to the bottom fork tubes where you can precisely adjust your fork width to match the top. The age old method of pushing your forks up and down will only leave you guessing if they're aligned properly, but the ForkTRU™ will give you the accurate results you're looking for with no measuring needed.