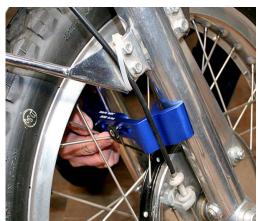

## ForkTru - Fork Alignment Tool

Motion Pro has developed a simple but ingenious way to align the forks on off-road and MX motorcycles. With the ForkTRU™, you will always know your fork legs are perfectly parallel from top to bottom. Proper fork alignment reduces stiction which allows the suspension to work freely, leading to better handling and increasing the life of your fork seals and bushings.

Simple to use, all you do is set the ForkTRU™ to the width of the upper fork tubes below the triple clamp, then move it to the bottom fork tubes where you can precisely adjust your fork width to match the top. The age old method of pushing your forks up and down will only leave you guessing if they're aligned properly, but the ForkTRU™ will give you the accurate results you're looking for with no measuring needed.