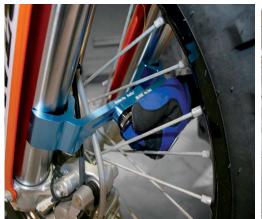

## ForkTru - Fork Alignment Tool

Motion Pro has developed a simple but ingenious way to align the forks on off-road and MX motorcycles. With the ForkTRU™, you will always know your fork legs are perfectly parallel from top to bottom. Proper fork alignment reduces stiction which allows the suspension to work freely, leading to better handling and increasing the life of your fork seals and bushings.

Simple to use, all you do is set the ForkTRU™ to the width of the upper fork tubes below the triple clamp, then move it to the bottom fork tubes where you can precisely adjust your fork width to match the top. The age old method of pushing your forks up and down will only leave you guessing if they're aligned properly, but the ForkTRU™ will give you the accurate results you're looking for with no measuring needed.