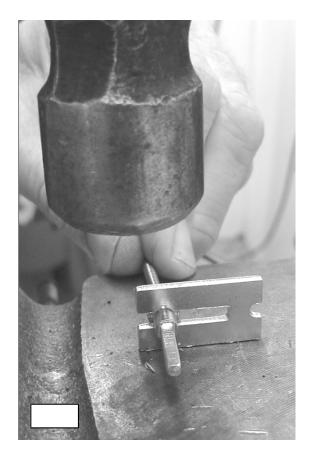

3. Insert correct tip on cut end. Stake tip with tool provided using a hammer blow or vise. (See figures 2 and 3)

4. Lightly lubricate with waterproof grease and insert new cable.