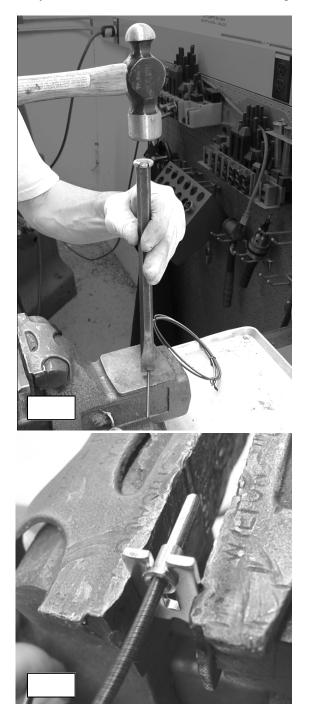

2. Deduct 5/8" (16mm) from measurement and cut new cable to this length. Be sure to cut round end of cable - do not cut squared end. Best way to cut the new inner cable is to use a sharp chisel and hammer. Use a flat metal surface and place the chisel on the cable. Strike the chisel with hammer using a strong blow. USE EYE PROTECTION. (See figure 1)