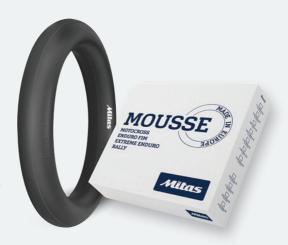

## **MOUSSE**

Mitas

Mitas mousse has been developed in conjunction with Mitas sponsored and testriders. Numerous versions of the product were tested in combination with Mitas tyres on different terrains and in a variety of weather conditions.

Mitas Mousse fits perfectly into Mitas branded motocross, enduro and extreme enduro tyres and is available in three different versions: Standard for all terrain use, Soft for hard terrain and Extreme for ultra-hard types of terrain