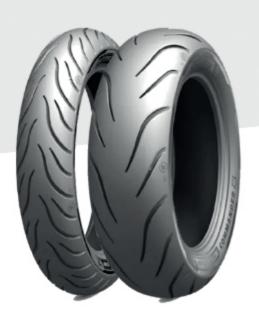

#### New architecture and more rounded profile as compared to the MICHELIN® Commander® II tire for optimal stability and comfort.

The new profile and tread pattern optimizes the contact patch, which promotes excellent tread wear.

The front and rear tread compound use 100% silica reinforced rubber for maximum performance in wet conditions.

## Michelin's Premium Touch™ Technology

The patented sidewall design of the MICHELIN® Commander® III tires enhance the styling of V-Twin motorcycles.