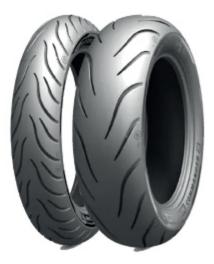

#### New architecture and more rounded profile as compared to the MICHELIN® Commander® II tire for optimal stability and comfort.

The new profile and tread pattern optimizes the contact patch, which promotes excellent tread wear.

The front and rear tread compound use 100% silica reinforced rubber for maximum performance in wet conditions.

## Michelin's Premium Touch™ Technology

The patented sidewall design of the MICHELIN® Commander® III tires enhance the styling of V-Twin motorcycles.