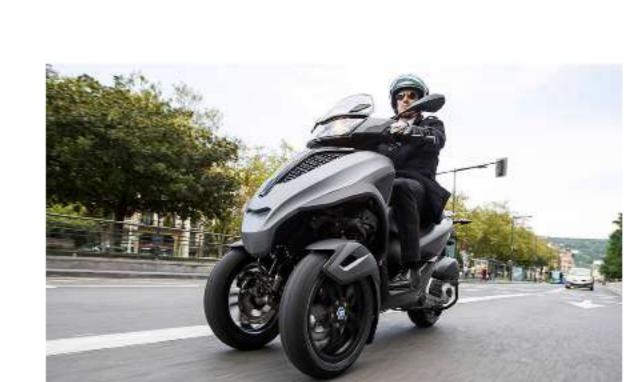

#### The Tire of Acclaimed Scooters

This MICHELIN tire is found on the most acclaimed scooter models: Piaggio MP3, Yamaha X-max, Honda PCX, Vespa GTS...