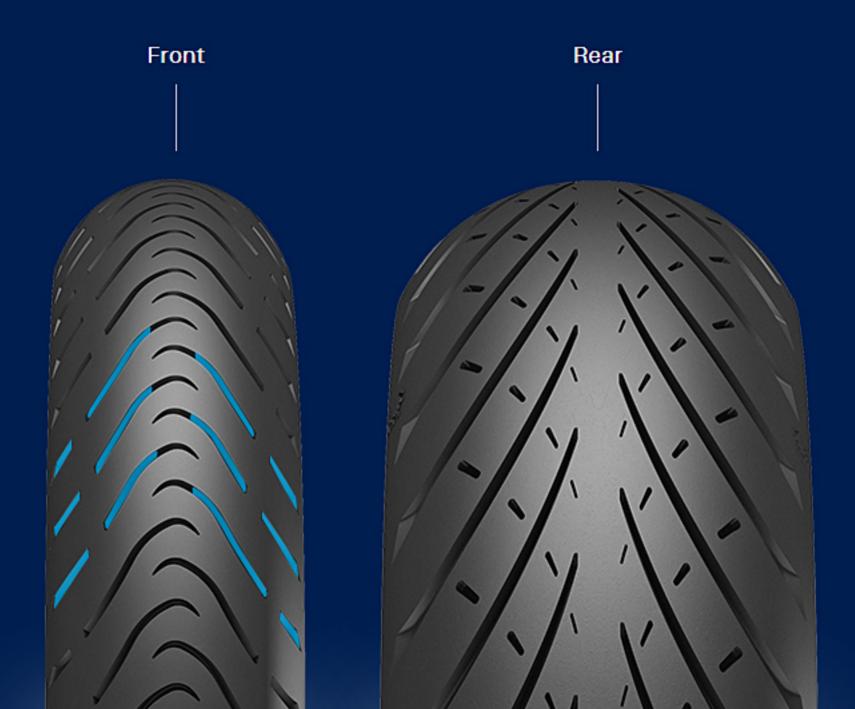

#### 'Drops' grooves:

- Increase traction on low friction surfaces
- Improve stability and motorcycle control in barking
- Accelerate compound warm-up