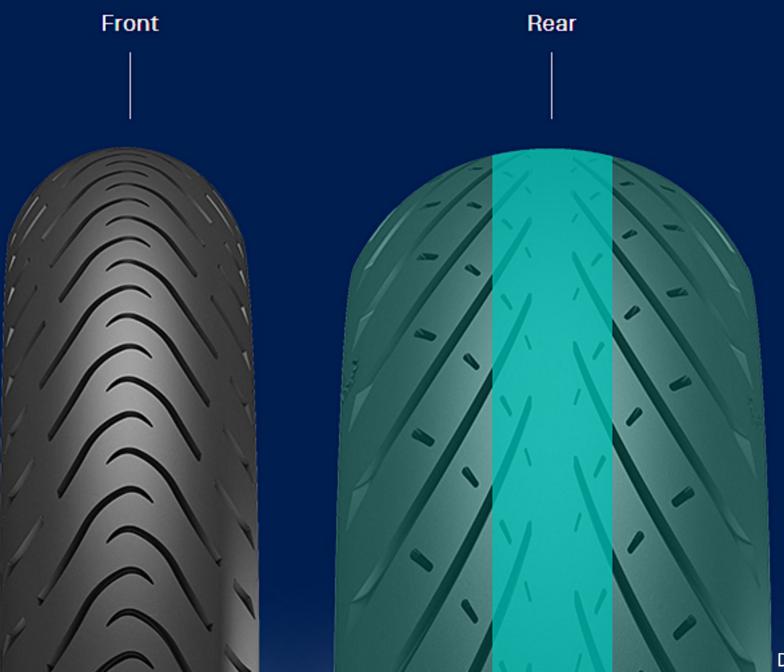

#### Rear:

- Dual-compound with a 40% -20% - 40% layout
- Central stripe is balanced in silica and carbon-black for high-speed stability and heat dispersal.
- Side stripe are full silica, similar to front, for excellent chemical grip on wet and low friction surfaces
- Side compound similar to front for homogeneous contact feeling in lean
- Cap&Base scheme for provides proper heat distribution and thermal stability of the shoulders when under aggressive riding