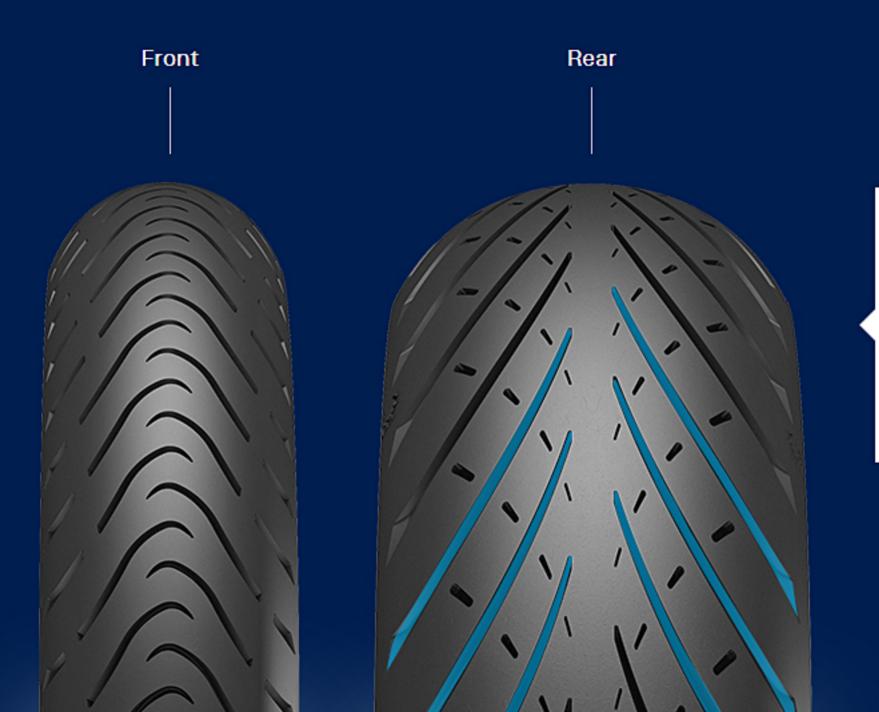

#### 'Saber' grooves:

- Enhance traction of the compound
- ▶ Efficient water drainage
- Reduce wear and increase mileage