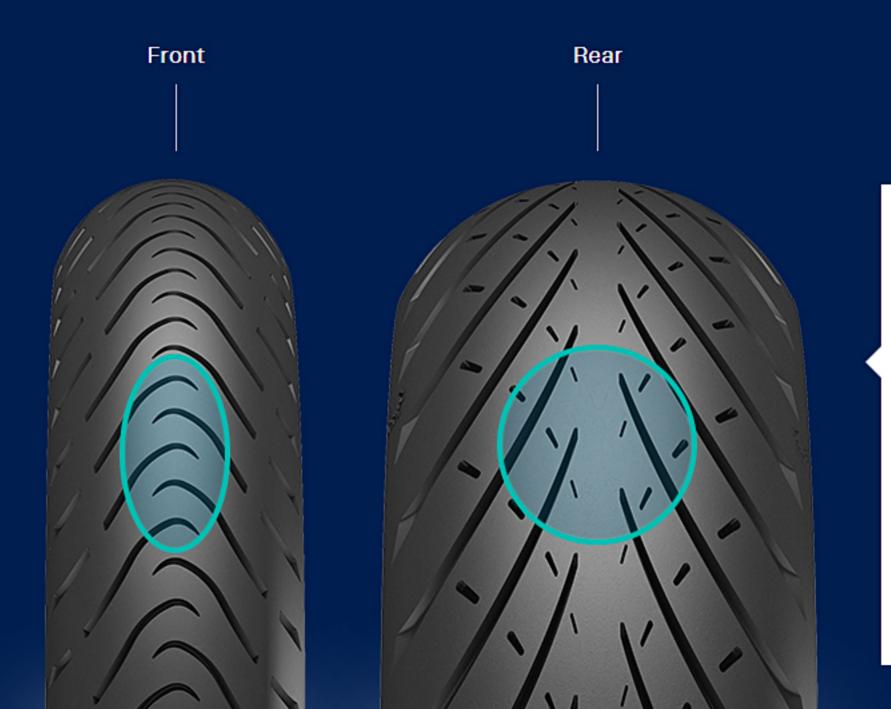

#### Transversal grooves:

- Grip the asphalt as single element
- Increase the amount of water drained
- ▶ Better interaction with ABS

## Increased groove distance on shoulders:

- Increase stability in lean
- Precise handling
- Water drainage at all lean angles