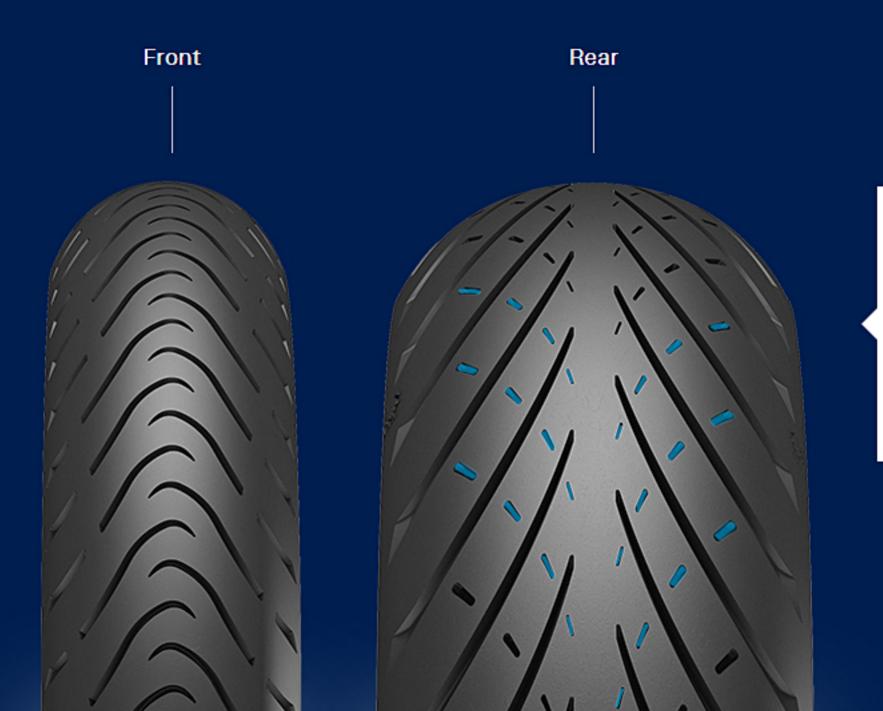

#### 'Drops' grooves:

- Increase traction on low friction surfaces
- Improve stability and motorcycle control in barking
- Accelerate compound warm-up