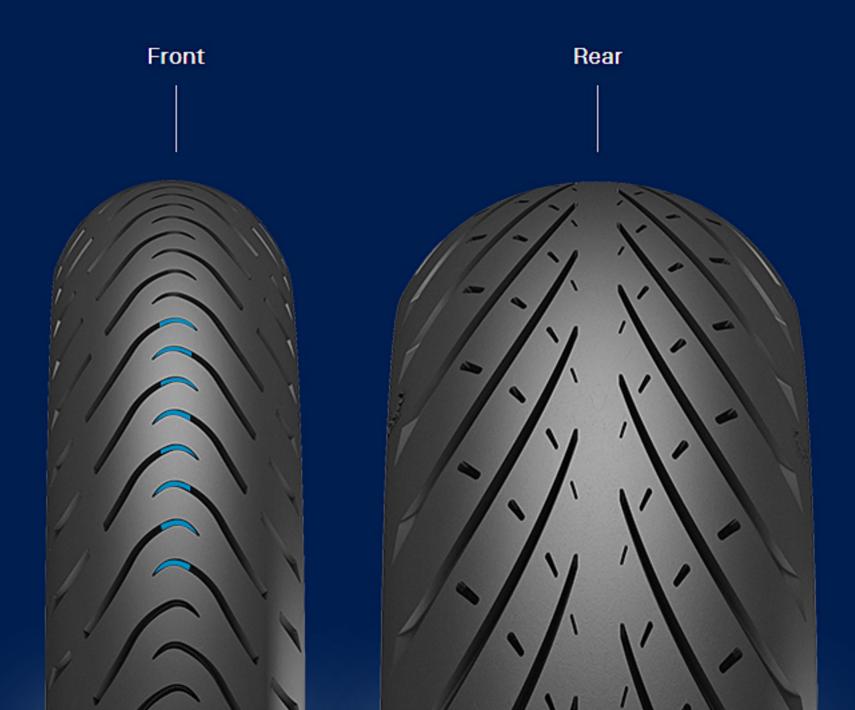

#### 'Saber' grooves:

- Enhance traction of the compound
- ▶ Efficient water drainage
- Reduce wear and increase mileage