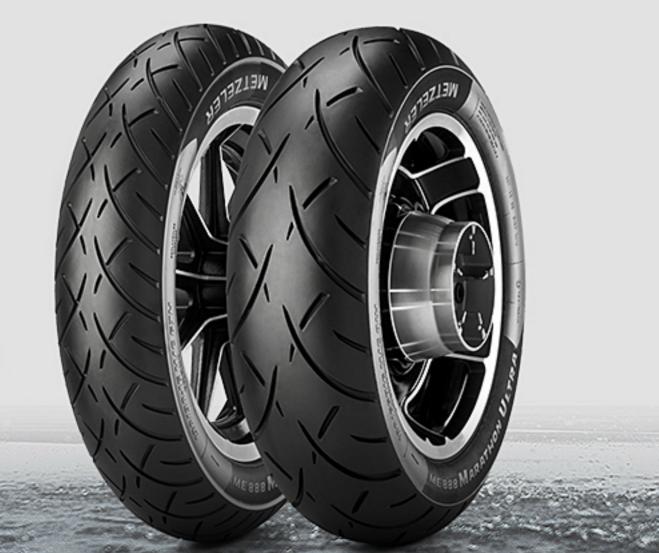

## Ultra mileage

Metzeler ME 888 MARATHON™ ULTRA is the best partner for long and safe travelling on cruiser, tourers and their custom versions.

To achieve this targets, Metzeler designers finely combined the specifications which determine the characteristics of tyres: profile, structure, tread pattern and compound.

## Grip on wet

The tread pattern of ME 888 MARATHON™ ULTRA is an evolution of that of ME880' with the target to ensure a high level of water evacuation whilst increase wear uniformity across the whole tread.

Moreover, a relevant content of silica in the compound formulation ensures chemical grip on wet surfaces.