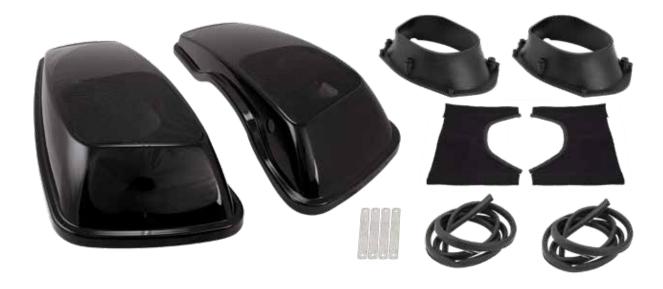

## **PRODUCT OVERVIEW**

Metra Saddlebag Replacement Lids are designed with 6"x9" speaker adapters under the lid for correct 6"x9" fitment, and provide a better fit than any others on the market. They have metal mesh speaker grilles and are finished in gloss black and can go from package to bike. They can also be painted. Fits 2014-UP Harley-Davidson touring models with factory saddlebags.

- One pair of bag lids with 6"x 9" speaker adapters
- Metal mesh speaker grilles
- Factory latch assembly transfers to the new bag lid
- · Additional hardware, rubber gaskets, and cloth tether restraints included